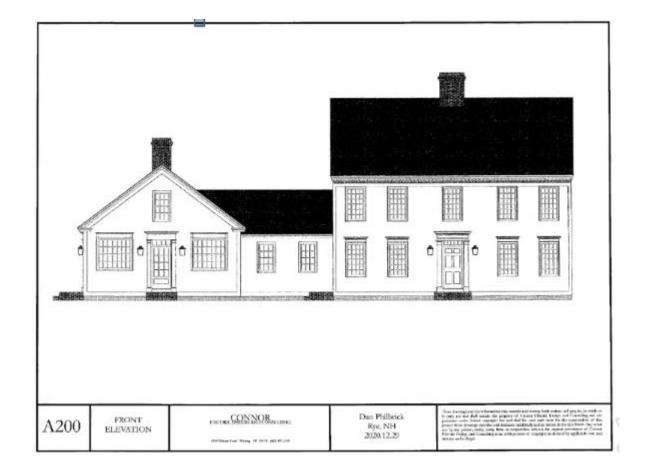

## Images cut from the January 5<sup>th</sup> Zoom call

From the Rye Civic Leage



















## NOTES:

ALL PRYY

- | OMEST OF PECODE | TOWN OF PAS | ASSUMED | CONTRACT MEAN, MITE | NO 03879 | STATE SMEET | LIST | CONTRACT | CONTRACT | | PARKEL AREA | LIST | CONTRACT | CONTRACT |
- E COMED AND BURNESS PRODUCED AND DETENDS AND DETENDS OF THE PRODUCED AND DETENDS OF TH

## REFERENCE PLANS:

 AECONOMIS MAKEN SUDDIMINON FLANC STO. BRIDGHNOTTH FROM THE AGE TRANSPORTED THIS STORY RECORDERS AS HORSE HEAD (2014-40-42).



ZONING BOARD OF ADJUSTMENT SKETCH 575 WASHINGTON ROAD RYE, NEW HAMPSHIRE ASSESSOR'S PARCEL #12-43-1

DANIEL PHILBRICK

| JAMES VERRA and ASSOCIATES, INC.          | ENT. PAGE MINNEY          |
|-------------------------------------------|---------------------------|
|                                           | AND NO. SAMPLY            |
|