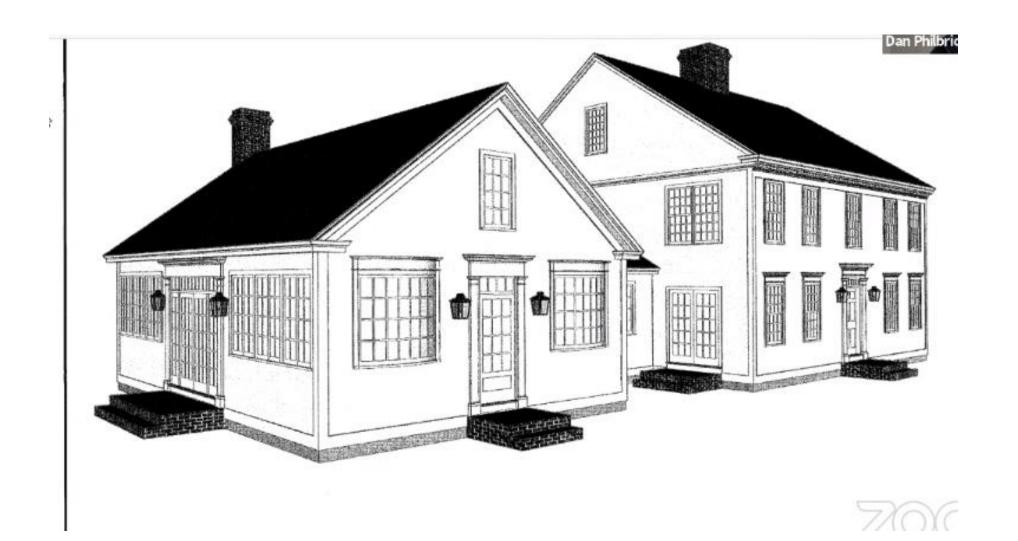

UCED AND DETENDS OF TH

## REFERENCE PLANS:

 AECONOMIS MAKEN SUDDIMINON FLANC STO. BRIDGHNOTTH FROM THE AGE TRANSPORTED THIS STORY RECORDERS AS HORSE HEAD (2014-40-42).



ZONING BOARD OF ADJUSTMENT SKETCH 575 WASHINGTON ROAD RYE, NEW HAMPSHIRE ASSESSOR'S PARCEL #12-43-1

DANIEL PHILBRICK

| JAMES VERRA and ASSOCIATES, INC.          | ENT. PAGE MINNEY          |
|-------------------------------------------|---------------------------|
|                                           | AND NO. SAMPLY            |
|                                           | SDAUT 1" - 28"            |
|                                           | DIC 1-107 25846-8-258     |
| 15 IN | TOWN AND PLAN INC.        |
|                                           | committee of the first of |



January 19th Diagrams