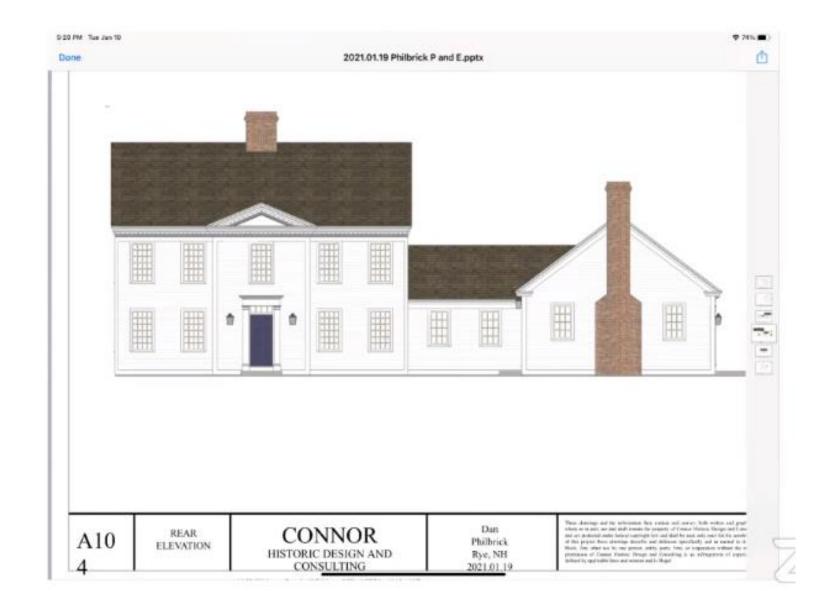

AND DETENDS OF TH

## REFERENCE PLANS:

 AECONOMIS MAKEN SUDDIMINON FLANC STO. BRIDGHNOTTH FROM THE AGE TRANSPORTED THIS STORY RECORDERS AS HORSE HEAD (2014-40-42).



ZONING BOARD OF ADJUSTMENT SKETCH 575 WASHINGTON ROAD RYE, NEW HAMPSHIRE ASSESSOR'S PARCEL #12-43-1

DANIEL PHILBRICK

| JAMES VERRA and ASSOCIATES, INC.          | ENT. PAGE MINNEY          |
|-------------------------------------------|---------------------------|
|                                           | AND NO. SAMPLY            |
|                                           | SDAUT 1" - 28"            |
|                                           | DIC 1-107 25846-8-258     |
| 15 IN | TOWN AND PLAN INC.        |
|                                           | committee of the first of |



January 19th Diagrams