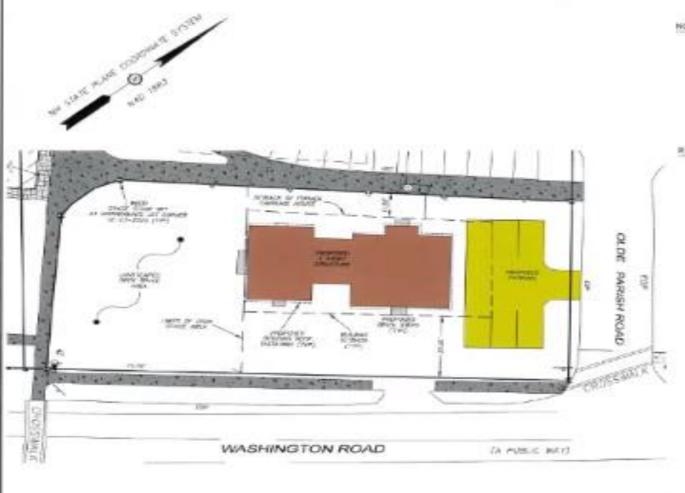

## REFERENCE PLANS:

 AECONOMIS MAKEN SUDDIMINON FLANC STO. BRIDGHNOTTH FROM THE AGE TRANSPORTED THIS STORY RECORDERS AS HORSE HEAD (2014-40-42).

ZONING BOARD OF ADJUSTMENT SKETCH 575 WASHINGTON ROAD RYE, NEW HAMPSHIRE ASSESSOR'S PARCEL #12-43-1