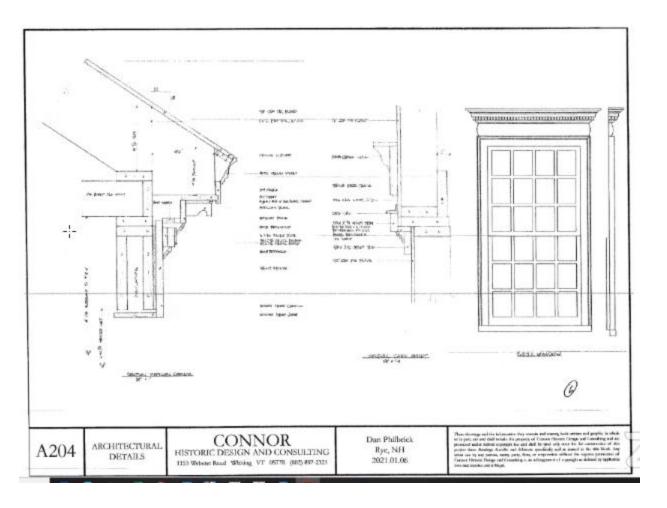

S AND DETENDS OF THE PRODUCED AND DETENDS OF TH

## REFERENCE PLANS:

 AECONOMIS MAKEN SUDDIMINON FLANC STO. BRIDGHNOTTH FROM THE AGE TRANSPORTED THIS STORY RECORDERS AS HORSE HEAD (2014-40-42).



ZONING BOARD OF ADJUSTMENT SKETCH 575 WASHINGTON ROAD RYE, NEW HAMPSHIRE ASSESSOR'S PARCEL #12-43-1

DANIEL PHILBRICK

| JAMES VERRA and ASSOCIATES, INC.          | ENT. PAGE MINNEY          |
|-------------------------------------------|---------------------------|
|                                           | AND NO. SAMPLY            |
|                                           | SDAUT 1" - 28"            |
|                                           | DIC 1-107 25846-8-258     |
| 15 IN | TOWN AND PLAN INC.        |
|                                           | committee of the first of |



January 19th Diagrams