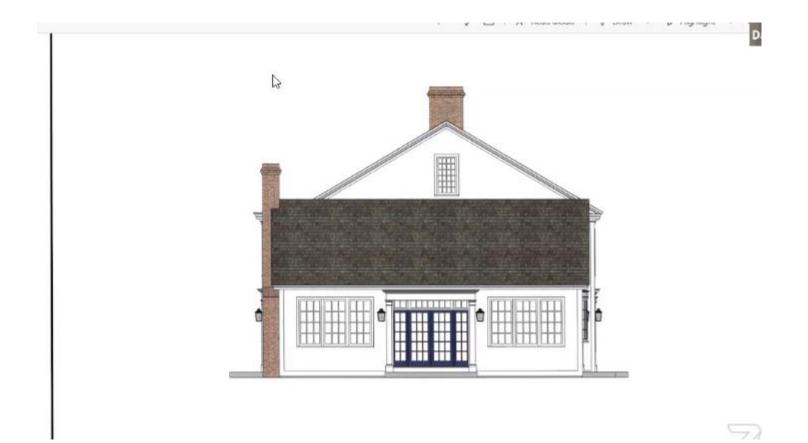

ED AND DETENDS OF TH

## REFERENCE PLANS:

 AECONOMIS MAKEN SUDDIMINON FLANC STO. BRIDGHNOTTH FROM THE AGE TRANSPORTED THIS STORY RECORDERS AS HORSE HEAD (2014-40-42).



ZONING BOARD OF ADJUSTMENT SKETCH 575 WASHINGTON ROAD RYE, NEW HAMPSHIRE ASSESSOR'S PARCEL #12-43-1

DANIEL PHILBRICK

| JAMES VERRA and ASSOCIATES, INC.          | ENT. PAGE MINNEY          |
|-------------------------------------------|---------------------------|
|                                           | AND NO. SAMPLY            |
|                                           | SDAUT 1" - 28"            |
|                                           | DIC 1-107 25846-8-258     |
| 15 IN | TOWN AND PLAN INC.        |
|                                           | committee of the first of |



January 19th Diagrams