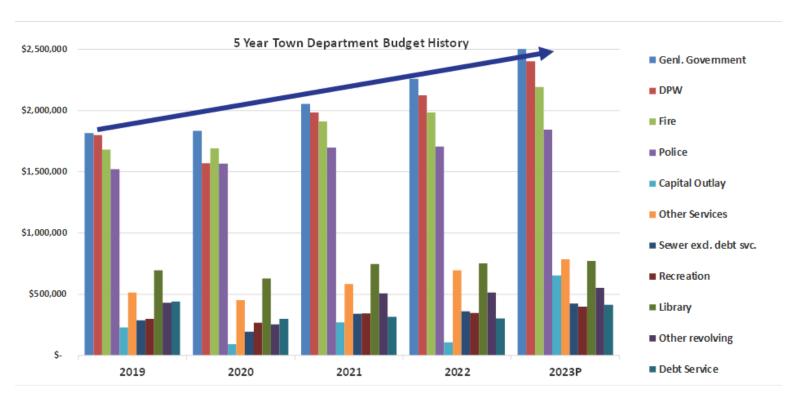

# <u>Article 5:</u> \$12,965,904 Town Budget (was \$11,151,534 last year)

See Full Presentation on Town Budget. Click Here Budget table from the Town Click Here

If the budget fails, the town uses the Default budget that is based on last year and mandatory increases. The Town has been operating on the 2022 budget limits since January 1<sup>st</sup>. \$11,651,885 is the 2023 Default Budget