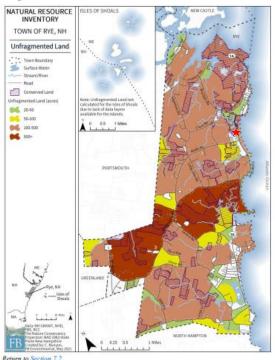

#### Map 11

11) Adjacent to existing unfragmented land

NATURAL RESOURCES INVENTORY | RYE, NEW HAMPSHIRE

Map 15

8

84