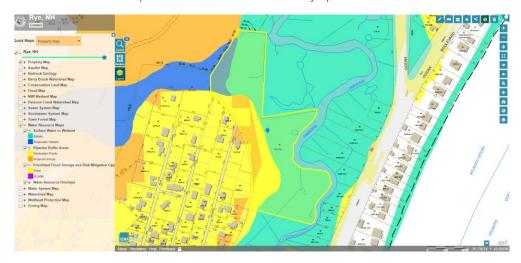

#### Spiewak Property, 0 Ocean Boulevard, Tax Map 194, Lot 62

1) Restoration and Protection Priority Riparian Buffer Areas

2) Flood Zone

3) Parsons Creek Watershed

### NATURAL RESOURCES INVENTORY | RYE, NEW HAMPSHIRE

## Map 2

NATURAL RESOURCES INVENTORY | RYE, NEW HAMPSHIRE