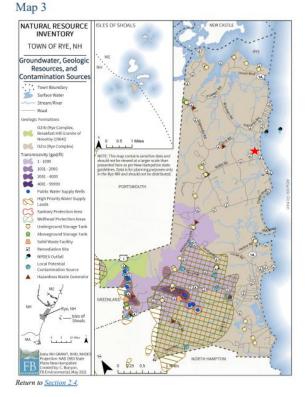

#### Spiewak Property, 0 Ocean Boulevard, Tax Map 194, Lot 62

1) Restoration and Protection Priority Riparian Buffer Areas



2) Flood Zone



3) Parsons Creek Watershed

### NATURAL RESOURCES INVENTORY | RYE, NEW HAMPSHIRE

## Map 2



NATURAL RESOURCES INVENTORY | RYE, NEW HAMPSHIRE



#### 6) Floodwater Risk Mitigation Area

NATURAL RESOURCES INVENTORY | RYE, NEW HAMPSHIRE

#### Map 5



Return to Section 2.5.

#### Map 4



Return to Section 2.5.

#### 7) Marsh Migration from 0.5m, 1m, and 2m of Sea Level Rise

NATURAL RESOURCES INVENTORY | RYE, NEW HAMPSHIRE

#### Map 6



Return to Section 2.2.

NATURAL RESOURCES INVENTORY | RYE, NEW HAMPSHIRE

#### Map 9



10) Adjacent to existing conserved land

#### Conserved Land



# 9) A/D & B Hydric/Saturated/Poorly Draining Wetland Soils (not ideal for development)

NATURAL RESOURCES INVENTORY | RYE, NEW HAMPSHIRE

#### Map 11



11) Adjacent to existing unfragmented land

NATURAL RESOURCES INVENTORY | RYE, NEW HAMPSHIRE

Map 15



8

84