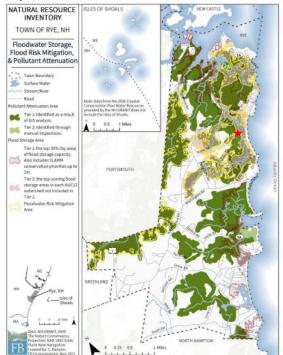

#### 6) Floodwater Risk Mitigation Area

NATURAL RESOURCES INVENTORY | RYE, NEW HAMPSHIRE

#### Map 4

Return to Section 2.5.