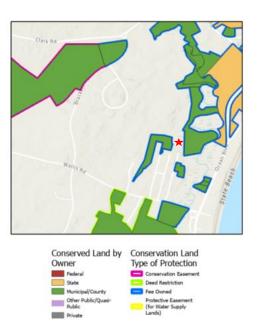

#### Spiewak Property, 0 Ocean Boulevard, Tax Map 194, Lot 62

1) Restoration and Protection Priority Riparian Buffer Areas



2) Flood Zone



3) Parsons Creek Watershed

### NATURAL RESOURCES INVENTORY | RYE, NEW HAMPSHIRE

## Map 2



NATURAL RESOURCES INVENTORY | RYE, NEW HAMPSHIRE



#### 6) Floodwater Risk Mitigation Area

NATURAL RESOURCES INVENTORY | RYE, NEW HAMPSHIRE

#### Map 5



Return to Section 2.5.

#### Map 4



Return to Section 2.5.

#### 7) Marsh Migration from 0.5m, 1m, and 2m of Sea Level Rise

NATURAL RESOURCES INVENTORY | RYE, NEW HAMPSHIRE

#### Map 6



Return to Section 2.2.

NATURAL RESOURCES INVENTORY | RYE, NEW HAMPSHIRE

#### Map 9



10) Adjacent to existing conserved land

#### Conserved Land



# 9) A/D & B Hydric/Saturated/Poorly Draining Wetland Soils (not ideal for development)

NATURAL RESOURCES INVENTORY | RYE, NEW HAMPSHIRE

#### Map 11



11) Adjacent to existing unfragmented land

NATURAL RESOURCES INVENTORY | RYE, NEW HAMPSHIRE

Map 15



8

84