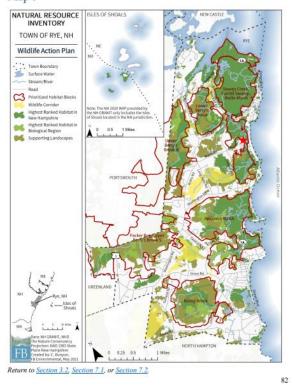

#### Spiewak Property, 0 Ocean Boulevard, Tax Map 194, Lot 62

1) Restoration and Protection Priority Riparian Buffer Areas



2) Flood Zone



3) Parsons Creek Watershed

### NATURAL RESOURCES INVENTORY | RYE, NEW HAMPSHIRE

## Map 2



NATURAL RESOURCES INVENTORY | RYE, NEW HAMPSHIRE



#### 6) Floodwater Risk Mitigation Area

NATURAL RESOURCES INVENTORY | RYE, NEW HAMPSHIRE

#### Map 5



Return to Section 2.5.

#### Map 4



Return to Section 2.5.

#### 7) Marsh Migration from 0.5m, 1m, and 2m of Sea Level Rise

NATURAL RESOURCES INVENTORY | RYE, NEW HAMPSHIRE

#### Map 6



Return to Section 2.2.

NATURAL RESOURCES INVENTORY | RYE, NEW HAMPSHIRE

#### Map 9



10) Adjacent to existing conserved land

#### Conserved Land



# 9) A/D & B Hydric/Saturated/Poorly Draining Wetland Soils (not ideal for development)

NATURAL RESOURCES INVENTORY | RYE, NEW HAMPSHIRE

#### Map 11



11) Adjacent to existing unfragmented land

NATURAL RESOURCES INVENTORY | RYE, NEW HAMPSHIRE

Map 15



8

84