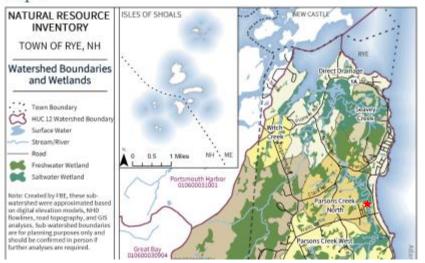

#### Spiewak Property, 0 Ocean Boulevard, Tax Map 194, Lot 62

1) Restoration and Protection Priority Riparian Buffer Areas



2) Flood Zone



3) Parsons Creek Watershed

### NATURAL RESOURCES INVENTORY | RYE, NEW HAMPSHIRE

## Map 2



NATURAL RESOURCES INVENTORY | RYE, NEW HAMPSHIRE



#### 6) Floodwater Risk Mitigation Area

NATURAL RESOURCES INVENTORY | RYE, NEW HAMPSHIRE

#### Map 5



Return to Section 2.5.

#### Map 4



Return to Section 2.5.

#### 7) Marsh Migration from 0.5m, 1m, and 2m of Sea Level Rise

NATURAL RESOURCES INVENTORY | RYE, NEW HAMPSHIRE

#### Map 6



Return to Section 2.2.

NATURAL RESOURCES INVENTORY | RYE, NEW HAMPSHIRE

#### Map 9



10) Adjacent to existing conserved land

#### Conserved Land



# 9) A/D & B Hydric/Saturated/Poorly Draining Wetland Soils (not ideal for development)

NATURAL RESOURCES INVENTORY | RYE, NEW HAMPSHIRE

#### Map 11



11) Adjacent to existing unfragmented land

NATURAL RESOURCES INVENTORY | RYE, NEW HAMPSHIRE

Map 15



8

84