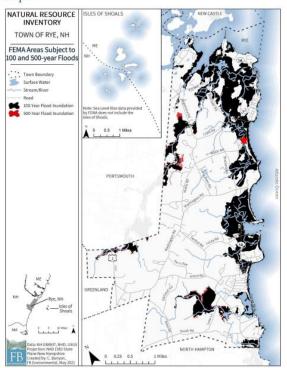

#### Spiewak Property, 0 Ocean Boulevard, Tax Map 194, Lot 62

1) Restoration and Protection Priority Riparian Buffer Areas



2) Flood Zone



3) Parsons Creek Watershed

### NATURAL RESOURCES INVENTORY | RYE, NEW HAMPSHIRE

## Map 2



NATURAL RESOURCES INVENTORY | RYE, NEW HAMPSHIRE



#### 6) Floodwater Risk Mitigation Area

NATURAL RESOURCES INVENTORY | RYE, NEW HAMPSHIRE

#### Map 5



Return to Section 2.5.

#### Map 4



Return to Section 2.5.

#### 7) Marsh Migration from 0.5m, 1m, and 2m of Sea Level Rise

NATURAL RESOURCES INVENTORY | RYE, NEW HAMPSHIRE

#### Map 6



Return to Section 2.2.

NATURAL RESOURCES INVENTORY | RYE, NEW HAMPSHIRE

#### Map 9



10) Adjacent to existing conserved land

#### Conserved Land



# 9) A/D & B Hydric/Saturated/Poorly Draining Wetland Soils (not ideal for development)

NATURAL RESOURCES INVENTORY | RYE, NEW HAMPSHIRE

#### Map 11



11) Adjacent to existing unfragmented land

NATURAL RESOURCES INVENTORY | RYE, NEW HAMPSHIRE

Map 15



8

84