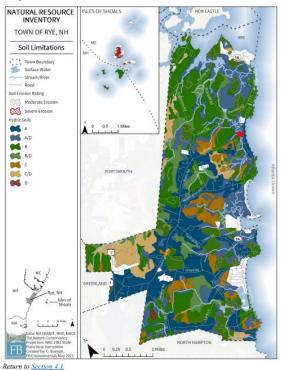

# 9) A/D & B Hydric/Saturated/Poorly Draining Wetland Soils (not ideal for development)

NATURAL RESOURCES INVENTORY | RYE, NEW HAMPSHIRE