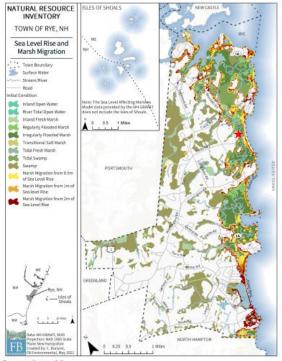

#### 7) Marsh Migration from 0.5m, 1m, and 2m of Sea Level Rise

NATURAL RESOURCES INVENTORY | RYE, NEW HAMPSHIRE

#### Map 6

Return to Section 2.2.

NATURAL RESOURCES INVENTORY | RYE, NEW HAMPSHIRE