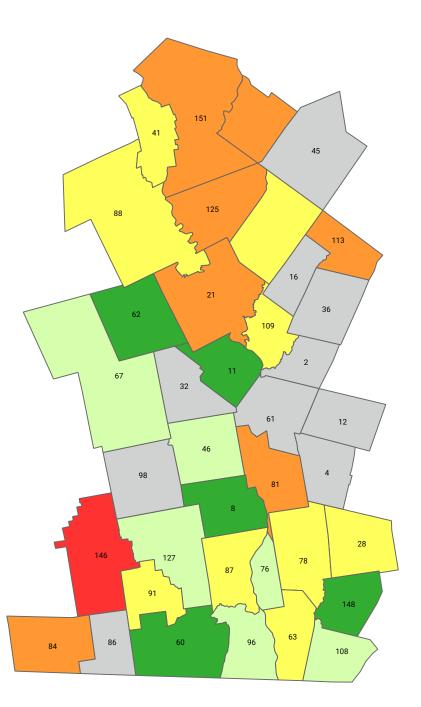

### Sources:

AP® Success by District: Class of 2023

Inset C

Percentage of 12th-graders who scored 3 or higher on an AP Exam in high school:

Less than 1%
1%-9%
10%-19%
20%-29%
30% or greater
No 12th-grade enrollment data
School district not defined

### Notes:

The most recent enrollment data available were for the 2022-23 school year. A degree of caution should be exercised when reviewing performance estimates, as data may not reflect district enrollments for the 2022-23 school year. AP cohort data represent public school students from a given graduating class who scored 3 or higher on an AP Exam during high school.