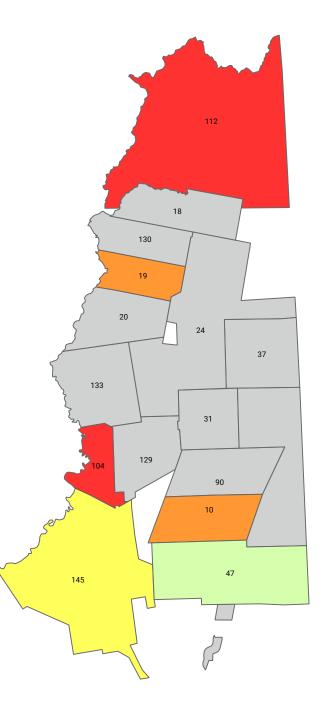

### Sources:

AP® Success by District: Class of 2023 Inset D

Percentage of 12th-graders who scored 3 or higher on an AP Exam in high school:

Less than 1%
1%-9%
10%-19%
20%-29%
30% or greater
No 12th-grade enrollment data
School district not defined

### Notes:

The most recent enrollment data available were for the 2022-23 school year. A degree of caution should be exercised when reviewing performance estimates, as data may not reflect district enrollments for the 2022-23 school year. AP cohort data represent public school students from a given graduating class who scored 3 or higher on an AP Exam during high school.