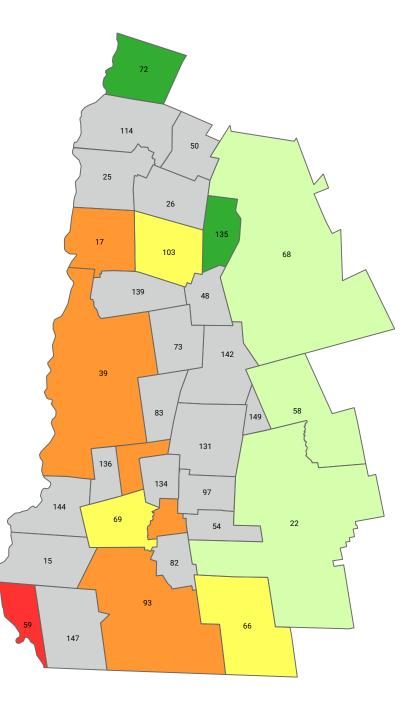

### Sources:

AP® Success by District: Class of 2023 Inset D

Percentage of 12th-graders who scored 3 or higher on an AP Exam in high school:

Less than 1%
1%-9%
10%-19%
20%-29%
30% or greater
No 12th-grade enrollment data
School district not defined

### Notes:

The most recent enrollment data available were for the 2022-23 school year. A degree of caution should be exercised when reviewing performance estimates, as data may not reflect district enrollments for the 2022-23 school year. AP cohort data represent public school students from a given graduating class who scored 3 or higher on an AP Exam during high school.