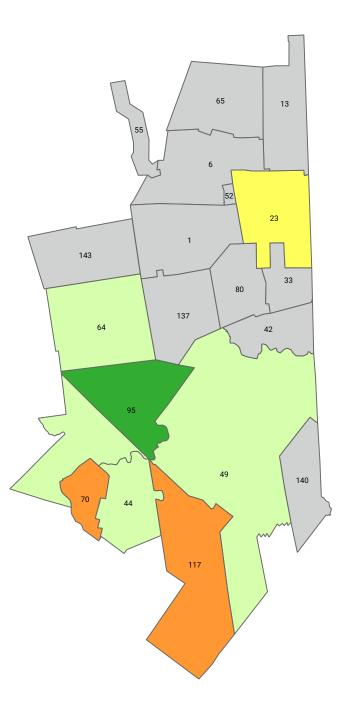

### Sources:

AP® Success by District: Class of 2023 Inset D

Percentage of 12th-graders who scored 3 or higher on an AP Exam in high school:

Less than 1%
1%-9%
10%-19%
20%-29%
30% or greater
No 12th-grade enrollment data
School district not defined

### Notes:

The most recent enrollment data available were for the 2022-23 school year. A degree of caution should be exercised when reviewing performance estimates, as data may not reflect district enrollments for the 2022-23 school year. AP cohort data represent public school students from a given graduating class who scored 3 or higher on an AP Exam during high school.