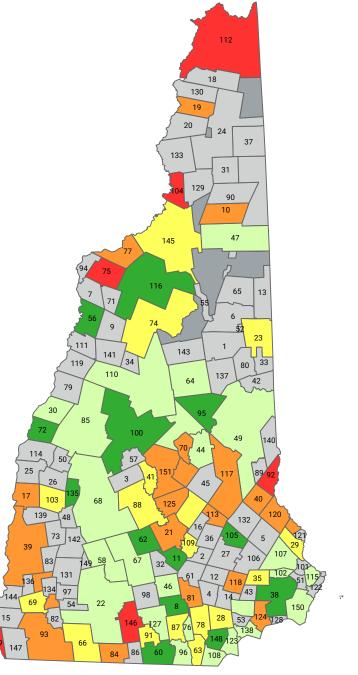

# New Hampshire Public Schools AP® Success by District: Class of 2023

### Percentage of 12th-graders who scored 3 or higher on an AP Exam in high school:

- 📕 Less than 1%
- <mark>||</mark> 1%-9%
- \_\_\_ 10%-19%
- 20%-29%
- 30% or greater
- No 12th-grade enrollment data
- School district not defined

#### Notes:

The most recent enrollment data available were for the 2022-23 school year. A degree of caution should be exercised when reviewing performance estimates, as data may not reflect district enrollments for the 2022-23 school year. AP cohort data represent public school students from a given graduating class who scored 3 or higher on an AP Exam during high school.