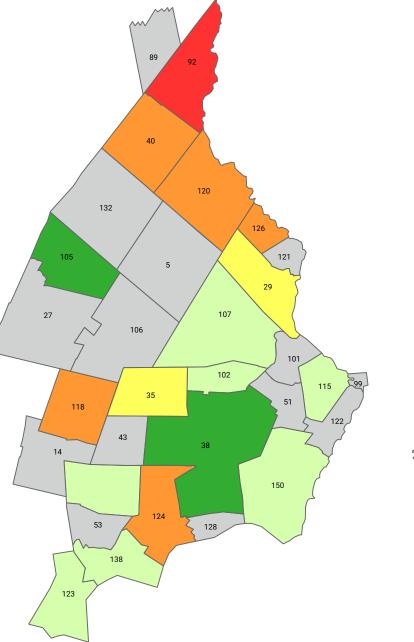

### Sources:

AP® Success by District: Class of 2023

Inset C

Percentage of 12th-graders who scored 3 or higher on an AP Exam in high school:

Less than 1%
1%-9%
10%-19%
20%-29%
30% or greater
No 12th-grade enrollment data
School district not defined

### Notes:

The most recent enrollment data available were for the 2022-23 school year. A degree of caution should be exercised when reviewing performance estimates, as data may not reflect district enrollments for the 2022-23 school year. AP cohort data represent public school students from a given graduating class who scored 3 or higher on an AP Exam during high school.