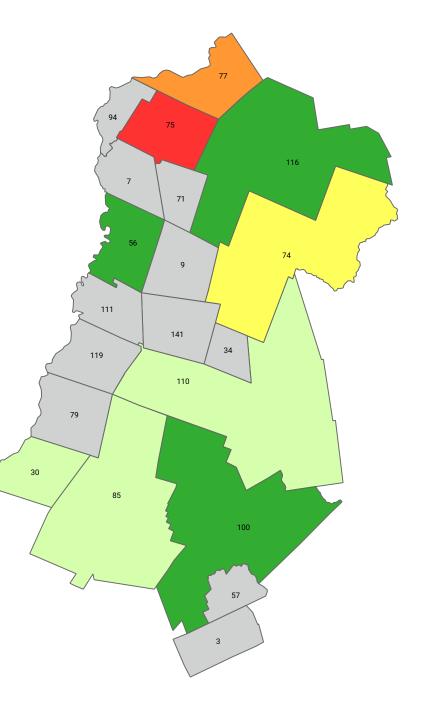

### Sources:

AP® Success by District: Class of 2023

Inset C

Percentage of 12th-graders who scored 3 or higher on an AP Exam in high school:

Less than 1%
1%-9%
10%-19%
20%-29%
30% or greater
No 12th-grade enrollment data
School district not defined

### Notes:

The most recent enrollment data available were for the 2022-23 school year. A degree of caution should be exercised when reviewing performance estimates, as data may not reflect district enrollments for the 2022-23 school year. AP cohort data represent public school students from a given graduating class who scored 3 or higher on an AP Exam during high school.