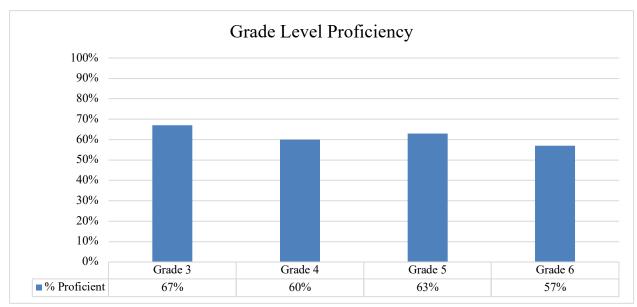

s (ELA), Mathematics, and Science. These assessments are an important part of New Hampshire's efforts to ensure that all students receive a high-quality education and are prepared for success in school and beyond. Administered to students in grades 3 through 8 and once in high school, the assessments help teachers, parents, and policymakers identify strengths and areas for improvement in student learning. Results from the assessments provide valuable information that helps guide instruction, support student growth, and inform decisions about educational practices at both the school and state levels. Participation in the assessments is essential for providing an accurate picture of how well students are meeting state academic standards and achieving their full potential.

## ELA 2023-2024





## Math 2023-2024





## Science 2023-2024

<sup>\*</sup>Historical & grade level proficiency not available due to small sample size.

## Fall 2024 STAR Screening

The STAR Assessments are a series of computer-adaptive tests used to monitor student progress in key academic areas, such as reading and mathematics. These assessments provide valuable insights into your child's strengths and areas for growth, offering a clear picture of their current skill levels and helping teachers tailor instruction to meet individual learning needs. Administered several times throughout the school year, STAR assessments allow for frequent, real-time monitoring of your child's progress, so that adjustments can be made to support their academic development. The results are used to set personalized learni