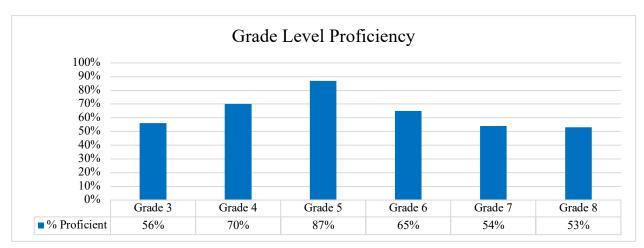

Science. These assessments are an important part of New Hampshire's efforts to ensure that all students receive a high-quality education and are prepared for success in school and beyond. Administered to students in grades 3 through 8 and once in high school, the assessments help teachers, parents, and policymakers identify strengths and areas for improvement in student learning. Results from the assessments provide valuable information that helps guide instruction, support student growth, and inform decisions about educational practices at both the school and state levels. Participation in the assessments is essential for providing an accurate picture of how well students are meeting state academic standards and achieving their full potential.

# ELA 2023-2024







# Math 2023-2024







# Science 2023-2024







## Fall 2024 STAR Screening

The STAR Assessments are a series of computer-adaptive tests used to monitor student progress in key academic areas, such as reading and mathematics. These assessments provide valuable insights into your child's strengths and areas for growth, offering a clear picture of their current skill levels and helping teachers tailor instruction to meet individual learning needs. Administered several times throughout the school year, STAR assessments allow for frequent, real-time monitoring of your child's progress, so that adjustments can be made to support their academic development. The results are used to set personalized learning goals, track growth over time, and ensure that every student receives the support they need to succeed. Th