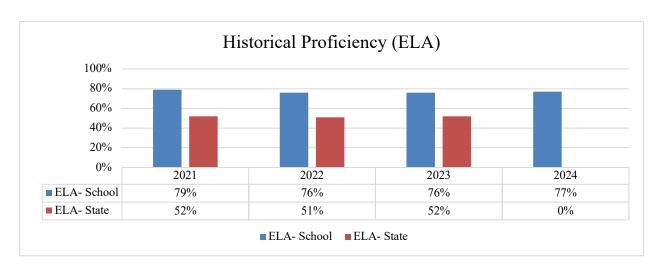

### Statewide Assessment (SAS)

The New Hampshire Statewide Assessment System is a set of standardized tests designed to measure student progress and proficiency in key academic areas, including English Language Arts (ELA), Mathematics, and Science. These assessments are an important part of New Hampshire's efforts to ensure that all students receive a high-quality education and are prepared for success in school and beyond. Administered to students in grades 3 through 8 and once in high school, the assessments help teachers, parents, and policymakers identify strengths and areas for improvement in student learning. Results from the assessments provide valuable information that helps guide instruction, support student growth, and inform decisions about educational practices at both the school and state levels. Participation in the assessments is essential for providing an accurate picture of how well students are meeting state academic standards and achieving their full potential.