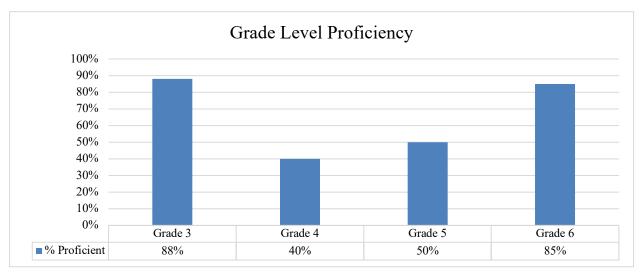

### Rye

Students leaving Rye schools are engaged learners able to exercise control over their education and have the work habits to be able to meet their own and others' expectations for learning. They understand that effort and openness to learning are the most important factors in their success. They know how to persevere through challenging academic tasks. Rye students are curious learners and creative thinkers who have developed the knowledge and skills to reflect on and further their education and life experiences.

Rye students have a deep understanding of the major concepts in all content areas and are able to apply that learning into new situations. Students are well prepared to enter the next level of their education because they have been meaningfully challenged and well-educated. They possess strong research and critical thinking skills allowing them to investigate and solve complex problems. They are able to communicate effectively using a variety of media, especially written and oral. Rye students use technology effectively to support and demonstrate their learning across all content areas.

Rye students are confident, respectful of themselves and others, and contribute positively as citizens. They understand how to collaborate to maximize their own and the group's learning. Rye students have the skills to get along with their peers and other members of the community. They are open-minded and have learned to understand others' perspectives. Importantly, they are empathetic as demonstrated by their understanding of how their words and actions affect others.