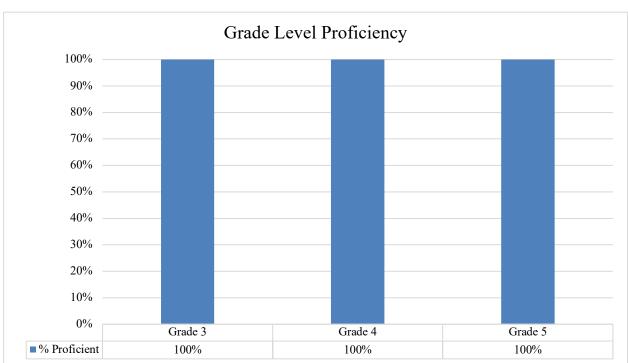

cience. These assessments are an important part of New Hampshire's efforts to ensure that all students receive a high-quality education and are prepared for success in school and beyond. Administered to students in grades 3 through 8 and once in high school, the assessments help teachers, parents, and policymakers identify strengths and areas for improvement in student learning. Results from the assessments provide valuable information that helps guide instruction, support student growth, and inform decisions about educational practices at both the school and state levels. Participation in the assessments is essential for providing an accurate picture of how well students are meeting state academic standards and achieving their full potential.

### ELA 2023-2024







# Math 2023-2024







# Science 2023-2024





Fall 2024 STAR Screening

STAR Assessments are a series of computer-adaptive tests used to monitor student progress in key academic areas, such as reading and mathematics. These assessments provide valuable insights into your child's strengths and areas for growth, offering a clear picture of their current skill levels and helping teachers tailor instruction to meet individual learning needs. Administered several times throughout the school year, STAR assessments allow for frequent, real-time monitoring of your child's progress, so that adjustments can be made to support their academic development. The results are used to set personalized learning goals, track growth over time, and ensure that every student receives the support they need to succeed. These asses