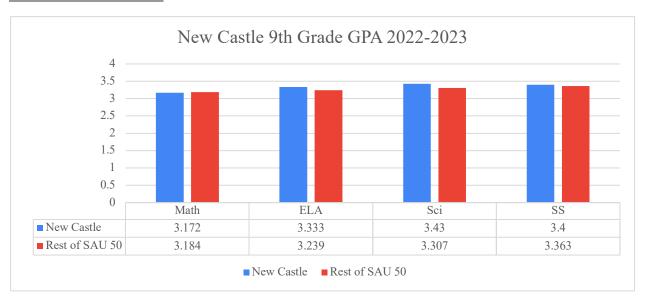

from our districts as they transition to Portsmouth High School. This data helps us better understand how well our students are prepared for the challenges of high school and beyond. To offer a comprehensive view, the included charts compare each district's performance with that of all other districts in SAU 50.

It is important to note that the GPA data reflects student performance across all levels of classes, from foundational to advanced courses. While reviewing this information, we intend to track the number and percentage of students from each district who access higher-level courses, such as Dual Enrollment or honors classes in their junior and senior years. This metric offers additional context about the opportunities students pursue during high school.

# 2022-2023 9th Grade GPA



# 2023-2024 9th Grade GPA



### Rye

Students leaving Rye schools are engaged learners able to exercise control over their education and have the work habits to be able to meet their own and others' expectations for learning. They understand that effort and openness to learning are the most important factors in their success. They know how to persevere through challenging academic tasks. Rye students are curious learners and creative thinkers who have developed the knowledge and skills to reflect on and further their education and life experiences.

Rye students have a deep understanding of the major concepts in all content areas and are able to apply that learning into new situations. Students are well prepared to enter the next level of their education because they have been meaningfu