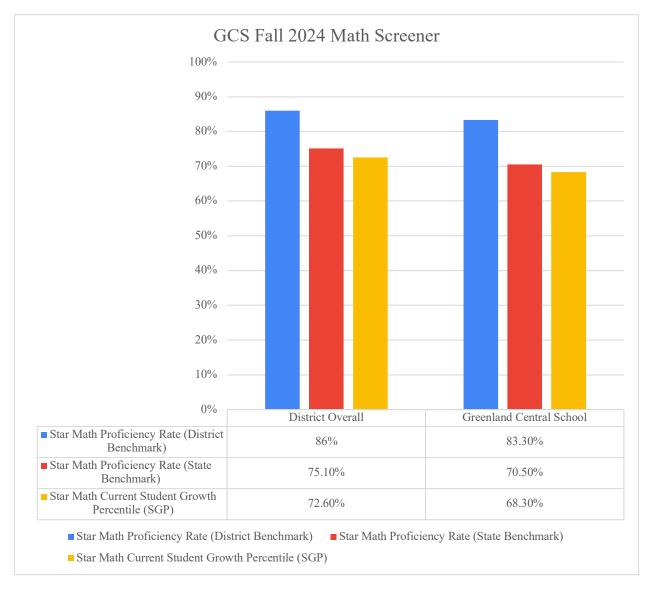

## Fall 2024 STAR Screening

The STAR Assessments are a series of computer-adaptive tests used to monitor student progress in key academic areas, such as reading and mathematics. These assessments provide valuable insights into your child's strengths and areas for growth, offering a clear picture of their current skill levels and helping teachers tailor instruction to meet individual learning needs. Administered several times throughout the school year, STAR assessments allow for frequent, real-time monitoring of your child's progress, so that adjustments can be made to support their academic development. The results are used to set personalized learning goals, track growth over time, and ensure that every student receives the support they need to succeed. These assessments are not only a tool for teachers but also help you, as a parent, stay informed about your child's academic journey.

# Reading

### Math