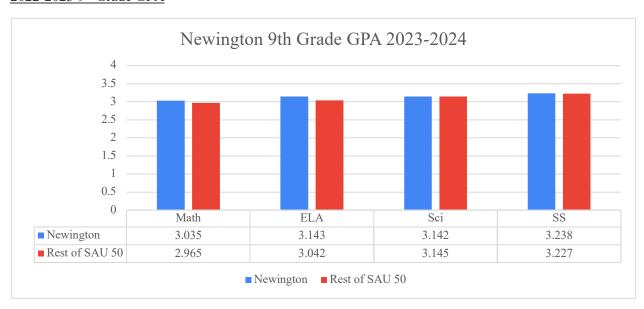

## mySAEBRS Normed Scale

9<sup>th</sup> Grade Performance (PHS GPA)

This overview of historical GPA data is intended to provide insights into the academic success of students from our districts as they transition to Portsmouth High School. This data helps us better understand how

well our students are prepared for the challenges of high school and beyond. To offer a comprehensive view, the included charts compare each district's performance with that of all other districts in SAU 50.

It is important to note that the GPA data reflects student performance across all levels of classes, from foundational to advanced courses. While reviewing this information, we intend to track the number and percentage of students from each district who access higher-level courses, such as Dual Enrollment or honors classes in their junior and senior years. This metric offers additional context about the opportunities students pursue during high school.

## 2022-2023 9th Grade GPA

**Rye School District** Financial Report-FY25 General Fund As of December 09, 2024 