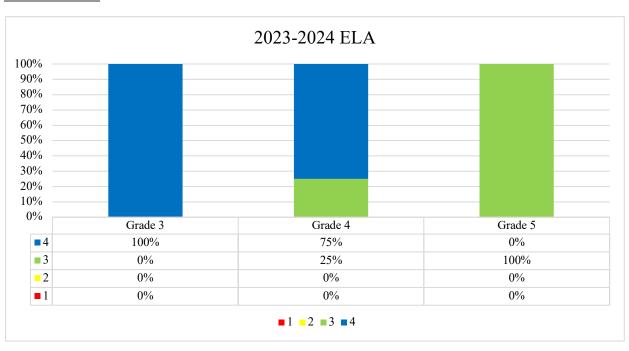

### Statewide Assessment (SAS)

The New Hampshire Statewide Assessment System is a set of standardized tests designed to measure student progress and proficiency in key academic areas, including English Language Arts (ELA), Mathematics, and Science. These assessments are an important part of New Hampshire's efforts to ensure that all students receive a high-quality education and are prepared for success in school and beyond. Administered to students in grades 3 through 8 and once in high school, the assessments help teachers, parents, and policymakers identify strengths and areas for improvement in student learning. Results from the assessments provide valuable information that helps guide instruction, support student growth, and inform decisions about educational practices at both the school and state levels. Participation in the assessments is essential for providing an accurate picture of how well students are meeting state academic standards and achieving their full potential.

# ELA 2023-2024