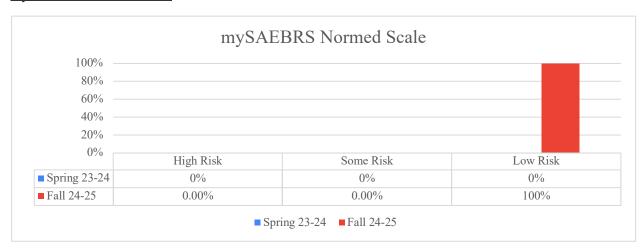

## **SAEBRS Normed Scale**

## mySAEBRS Normed Scale

9<sup>th</sup> Grade Performance (PHS GPA)

This overview of historical GPA data is intended to provide insights into the academic success of students from our districts as they transition to Portsmouth High School. This data helps us better understand how

well our students are prepared for the challenges of high school and beyond. To offer a comprehensive view, the included charts compare each district's performance with that of all other districts in SAU 50.

It is important to note that the GPA data reflects student performance across all levels of classes, from foundational to advanced courses. While reviewing this information, we intend to track the number and percentage of students from each district who access higher-level courses, such as Dual Enrollment or honors classes in their junior and senior years. This metric offers additional context about the opportunities students pursue during high school.