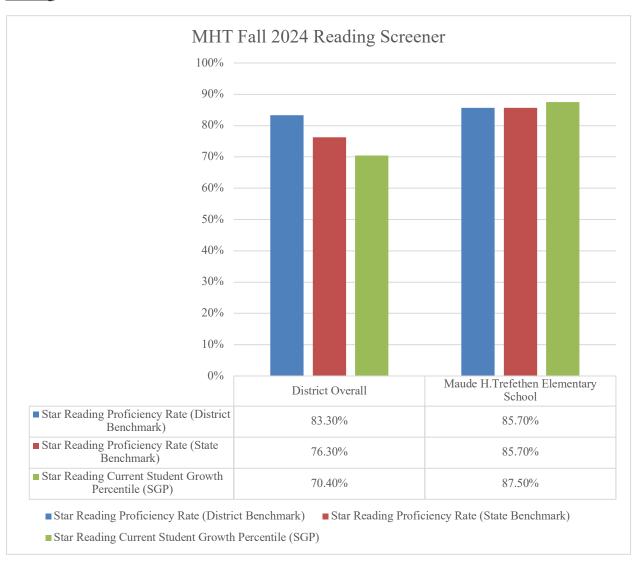

# Science 2023-2024

Fall 2024 STAR Screening

The STAR Assessments are a series of computer-adaptive tests used to monitor student progress in key academic areas, such as reading and mathematics. These assessments provide valuable insights into your child's strengths and areas for growth, offering a clear picture of their current skill levels and helping teachers tailor instruction to meet individual learning needs. Administered several times throughout the school year, STAR assessments allow for frequent, real-time monitoring of your child's progress, so that adjustments can be made to support their academic development. The results are used to set personalized learning goals, track growth over time, and ensure that every student receives the support they need to succeed. These assessments are not only a tool for teachers but also help you, as a parent, stay informed about your child's academic journey.

## Reading