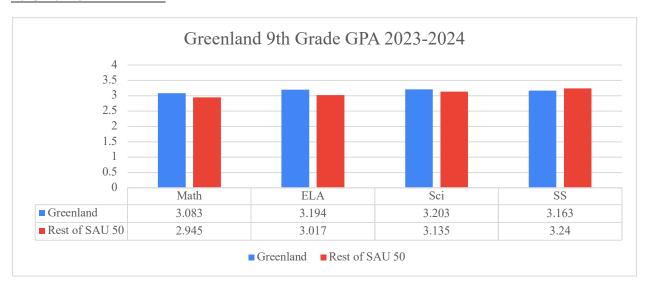

# 9th Grade Performance (PHS GPA)

This overview of historical GPA data is intended to provide insights into the academic success of students from our districts as they transition to Portsmouth High School. This data helps us better understand how well our students are prepared for the challenges of high school and beyond. To offer a comprehensive view, the included charts compare each district's performance with that of all other districts in SAU 50.

It is important to note that the GPA data reflects student performance across all levels of classes, from foundational to advanced courses. While reviewing this information, we intend to track the number and percentage of students from each district who access higher-level courses, such as Dual Enrollment or honors classes in their junior and senior years. This metric offers additional context about the opportunities students pursue during high school.

# 2022-2023 9th Grade GPA

# 2023-2024 9th Grade GPA