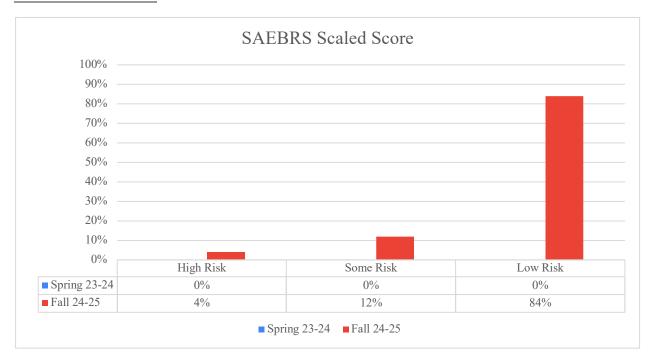

years. This metric provides important context about the opportunities pursued by our students and informs future planning.

Another area of focus has been the SAEBRS (Social, Academic, and Emotional Behavior Risk Screener) as of December 9th, we have aggregate data from New Castle, Newington, and Greenland. We are still in the process of finalizing Rye Elementary and Rye Junior High.

## SAEBRS & mySAEBRS

SAEBRS is a screening tool designed to assess a student's behavior, social interactions, and emotional well-being. It helps us understand how students are functioning across three important areas:

- 1. Social: How well a student interacts with peers, demonstrates appropriate social skills, and navigates social situations.
- 2. Academic: The student's ability to focus, engage in learning, and manage schoolwork.
- 3. Emotional: A student's emotional regulation, coping strategies, and overall mental health.

The results from the SAEBRS screen help identify students who may be at risk in any of these areas, allowing us to provide targeted interventions and support.

mySAEBRS is an online version of the SAEBRS tool that allows for more efficient data collection, monitoring, and reporting. It is used by teachers, school staff, and sometimes even students themselves (depending on the school's approach) to assess and track social, academic, and emotional behavior throughout the school year.

The data collected through mySAEBRS helps our staff:

- Monitor students' progress over time
- Identify trends in behavior and emotional health
- Tailor support plans that focus on the specific needs of individual students

SAEBRS provides a quick and effective way to spot early signs of social, academic, or emotional challenges that might not be immediately visible. By gathering information from teachers, staff, and sometimes students, we can intervene early to ensure that each student gets the help they need before issues become more serious. Early intervention can lead to better outcomes in terms of both academic achievement and overall mental health.