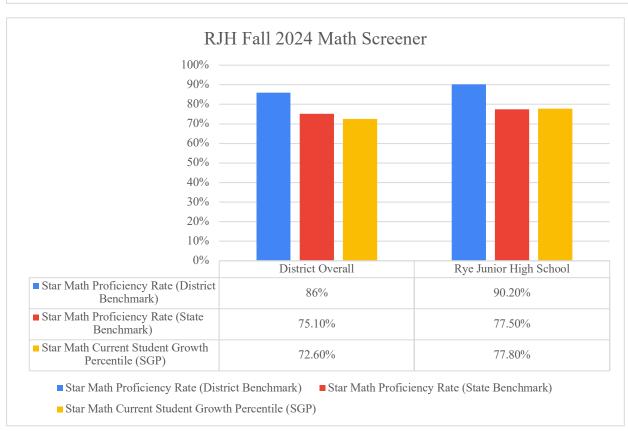

academic areas, such as reading and mathematics. These assessments provide valuable insights into your child's strengths and areas for growth, offering a clear picture of their current skill levels and helping teachers tailor instruction to meet individual learning needs. Administered several times throughout the school year, STAR assessments allow for frequent, real-time monitoring of your child's progress, so that adjustments can be made to support their academic development. The results are used to set personalized learning goals, track growth over time, and ensure that every student receives the support they need to succeed. These assessments are not only a tool for teachers but also help you, as a parent, stay informed about your child's academic journey.

## Reading





## Math





## 9th Grade Performance (PHS GPA)

This overview of historical GPA data is intended to provide insights into the academic success of students from our districts as they transition to Portsmouth High School. This data helps us better understand how well our students are prepared for the challenges of high school and beyond. To offer a comprehensive view, the included charts compare each district's performance with that of all other districts in SAU 50.

It is important to note that the GPA data reflects student performance across all levels of classes, from foundational to advanced courses. While reviewing this information, we intend to track the number and percentage of students from each district who access higher-level courses, such as Dual Enrollment or honors classes in their junior