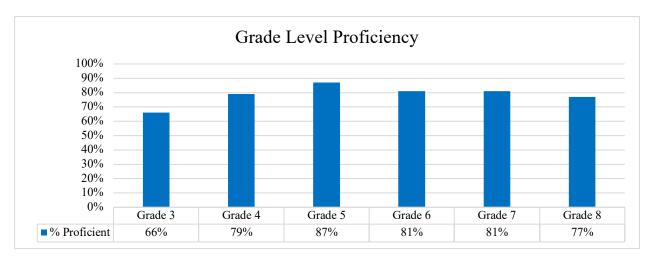

### Statewide Assessment (SAS)

The New Hampshire Statewide Assessment System is a set of standardized tests designed to measure student progress and proficiency in key academic areas, including English Language Arts (ELA), Mathematics, and Science. These assessments are an important part of New Hampshire's efforts to ensure that all students receive a high-quality education and are prepared for success in school and beyond. Administered to students in grades 3 through 8 and once in high school, the assessments help teachers, parents, and policymakers identify strengths and areas for improvement in student learning. Results from the assessments provide valuable information that helps guide instruction, support student growth, and inform decisions about educational practices at both the school and state levels. Participation in the assessments is essential for providing an accurate picture of how well students are meeting state academic standards and achieving their full potential.

# ELA 2023-2024