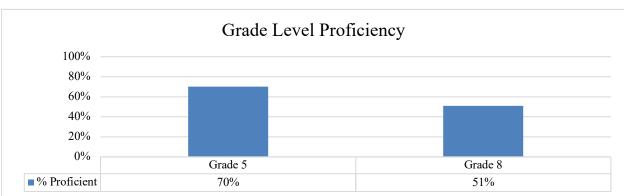

### Statewide Assessment (SAS)

The New Hampshire Statewide Assessment System is a set of standardized tests designed to measure student progress and proficiency in key academic areas, including English Language Arts (ELA), Mathematics, and Science. These assessments are an important part of New Hampshire's efforts to ensure that all students receive a high-quality education and are prepared for success in school and beyond. Administered to students in grades 3 through 8 and once in high school, the assessments help teachers, parents, and policymakers identify strengths and areas for improvement in student learning. Results from the assessments provide valuable information that helps guide instruction, support student growth, and inform decisions about educational practices at both the school and state levels. Participation in the assessments is essential for providing an accurate picture of how well students are meeting state academic standards and achieving their full potential.

# Science 2023-2024

Fall 2024 STAR Screening

The STAR Assessments are a series of computer-adaptive tests used to monitor student progress in key academic areas, such as reading and mathematics. These assessments provide valuable insights into your child's strengths and areas for growth, offering a clear picture of their current skill levels and helping teachers tailor instruction to meet individual learning needs. Administered several times throughout the school year, STAR assessments allow for frequent, real-time monitoring of your child's progress, so that adjustments can be made to support their academic development. The results are used to set personalized learning goals, track growth over time, and ensure that every student receives the support they need to succeed. These assessments are not only a tool for teachers but also help you, as a parent, stay informed about your child's academic journey.