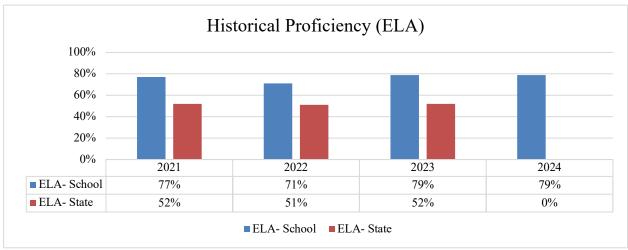

### Statewide Assessment (SAS)

The New Hampshire Statewide Assessment System is a set of standardized tests designed to measure student progress and proficiency in key academic areas, including English Language Arts (ELA), Mathematics, and Science. These assessments are an important part of New Hampshire's efforts to ensure that all students receive a high-quality education and are prepared for success in school and beyond. Administered to students in grades 3 through 8 and once in high school, the assessments help teachers, parents, and policymakers identify strengths and areas for improvement in student learning. Results from the assessments provide valuable information that helps guide instruction, support student growth, and inform decisions about educational practices at both the school and state levels. Participation in the assessments is essential for providing an accurate picture of how well students are meeting state academic standards and achieving their full potential.

# ELA 2023-2024