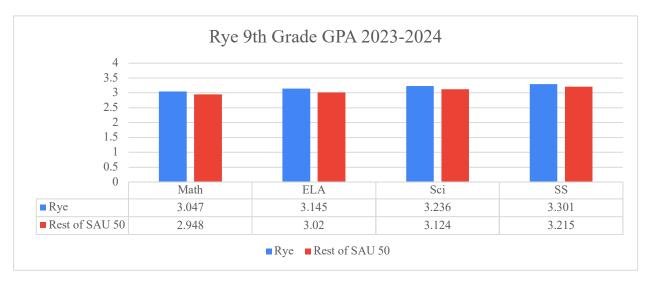

# 2023-2024 9th Grade GPA

# 9th Grade Performance (PHS GPA)

This overview of historical GPA data is intended to provide insights into the academic success of students from our districts as they transition to Portsmouth High School. This data helps us better understand how well our students are prepared for the challenges of high school and beyond. To offer a comprehensive view, the included charts compare each district's performance with that of all other districts in SAU 50.

It is important to note that the GPA data reflects student performance across all levels of classes, from foundational to advanced courses. While reviewing this information, we intend to track the number and percentage of students from each district who access higher-level courses, such as Dual Enrollment or honors classes in their junior and senior years. This metric offers additional context about the opportunities students pursue during high school.

## 9th Grade Performance (PHS GPA)

This overview of historical GPA data is intended to provide insights into the academic success of students from our districts as they transition to Portsmouth High School. This data helps us better understand how well our students are prepared for the challenges of high school and beyond. To offer a comprehensive view, the included charts compare each district's performance with that of all other districts in SAU 50.

2022-2023 9th Grade GPA

2023-2024 9th Grade GPA