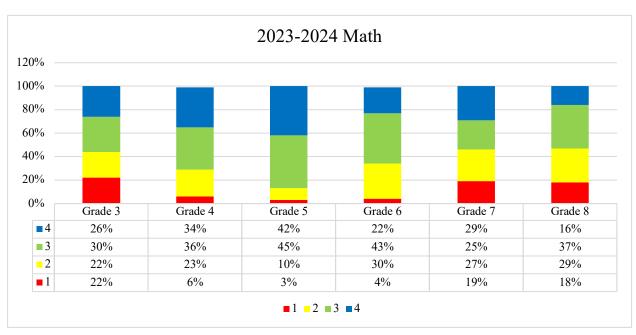

nd Science. These assessments are an important part of New Hampshire's efforts to ensure that all students receive a high-quality education and are prepared for success in school and beyond. Administered to students in grades 3 through 8 and once in high school, the assessments help teachers, parents, and policymakers identify strengths and areas for improvement in student learning. Results from the assessments provide valuable information that helps guide instruction, support student growth, and inform decisions about educational practices at both the school and state levels. Participation in the assessments is essential for providing an accurate picture of how well students are meeting state academic standards and achieving their full potential.

# ELA 2023-2024







# Math 2023-2024







# Science 2023-2024







## Fall 2024 STAR Screening

The STAR Assessments are a series of computer-adaptive tests used to monitor student progress in key academic areas, such as reading and mathematics. These assessments provide valuable insights into your child's strengths and areas for growth, offering a clear picture of their current skill levels and helping teachers tailor instruction to meet individual learning needs. Administered several times throughout the school year, STAR assessments allow for frequent, real-time monitoring of your child's progress, so that adjustments can be made to support their academic development. The results are used to set personalized learning goals, track growth over time, and ensure that every student receives the support they need to succeed.