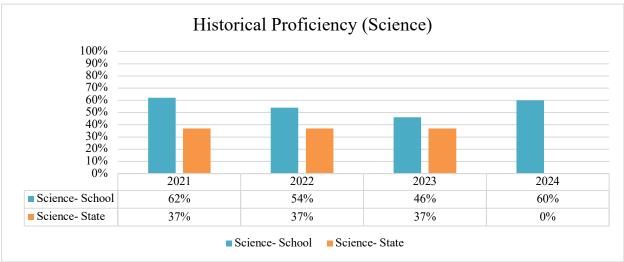

# Science 2023-2024

# Science 2023-2024

Fall 2024 STAR Screening

STAR Assessments are a series of computer-adaptive tests used to monitor student progress in key academic areas, such as reading and mathematics. These assessments provide valuable insights into your child's strengths and areas for growth, offering a clear picture of their current skill levels and helping teachers tailor instruction to meet individual learning needs. Administered several times throughout the school year, STAR assessments allow for frequent, real-time monitoring of your child's progress, so that adjustments can be made to support their academic development. The results are used to set personalized learning goals, track growth over time, and ensure that every student receives the support they need to succeed. These assessments are not only a tool for teachers but also help you, as a parent, stay informed about your child's academic journey.

# Science 2023-2024

Fall 2024 STAR Screening

The STAR Assessments are a series of computer-adaptive tests used to monitor student progress in key academic areas, such as reading and mathematics. These assessments provide valuable insights into your child's strengths and areas for growth, offering a clear picture of their current skill levels and helping teachers tailor instruction to meet individual learning needs. Administered several times throughout the school year, STAR assessments allow for frequent, real-time monitoring of your child's progress, so that adjustments can be made to support their academic development. The results are used to set personalized learning goals, track growth over time, and ensure that every student receives the support they need to succeed. These assessments are not only a tool for teachers but also help you, as a parent, stay informed about your child's academic journey.

## Science 2023-2024

<sup>\*</sup>Historical & grade level proficiency not available due to small sample size.