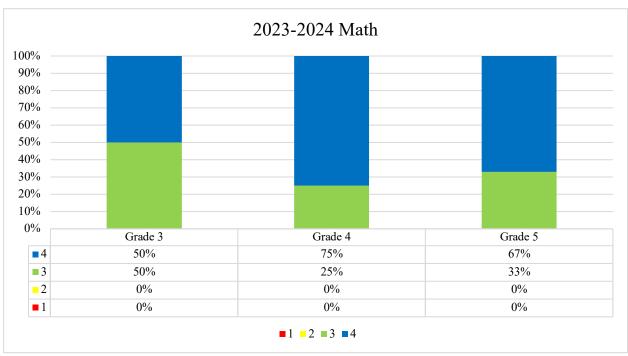

Science. These assessments are an important part of New Hampshire's efforts to ensure that all students receive a high-quality education and are prepared for success in school and beyond. Administered to students in grades 3 through 8 and once in high school, the assessments help teachers, parents, and policymakers identify strengths and areas for improvement in student learning. Results from the assessments provide valuable information that helps guide instruction, support student growth, and inform decisions about educational practices at both the school and state levels. Participation in the assessments is essential for providing an accurate picture of how well students are meeting state academic standards and achieving their full potential.

### ELA 2023-2024







# Math 2023-2024







# Science 2023-2024





Fall 2024 STAR Screening

STAR Assessments are a series of computer-adaptive tests used to monitor student progress in key academic areas, such as reading and mathematics. These assessments provide valuable insights into your child's strengths and areas for growth, offering a clear picture of their current skill levels and helping teachers tailor instruction to meet individual learning needs. Administered several times throughout the school year, STAR assessments allow for frequent, real-time monitoring of your child's progress, so that adjustments can be made to support their academic development. The results are used to set personalized learning goals, track growth over time, and ensure that every student receives the support they need to succeed. These ass