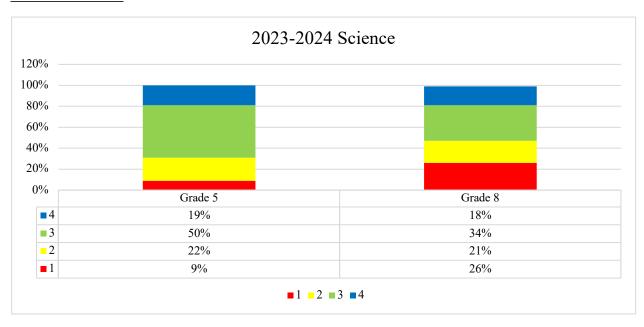

# Science 2023-2024

# Science 2023-2024

Fall 2024 STAR Screening

STAR Assessments are a series of computer-adaptive tests used to monitor student progress in key academic areas, such as reading and mathematics. These assessments provide valuable insights into your child's strengths and areas for growth, offering a clear picture of their current skill levels and helping teachers tailor instruction to meet individual learning needs. Administered several times throughout the school year, STAR assessments allow for frequent, real-time monitoring of your child's progress, so that adjustments can be made to support their academic development. The results are used to set personalized learning goals, track growth over time, and ensure that every student receives the support they need to succeed. These assessments are not only a tool for teachers but also help you, as a parent, stay informed about your child's academic journey.

# Science 2023-2024

Fall 2024 STAR Screening

The STAR Assessments are a series of computer-adaptive tests used to monitor student progress in key academic areas, such as reading and mathematics. These assessments provide valuable insights into your child's strengths and areas for growth, offering a clear picture of their current skill levels and helping teachers tailor instruction to meet individual learning needs. Administered several times throughout the school year, STAR assessments allow for frequent, real-time monitoring of your child's progress, so that adjustments can be made to support their academic development. The results are used to set personalized learning goals, track growth over time, and ensure that every student receives the support they need to succeed. These assessments are not only a tool for teachers but also help you, as a parent, stay informed about your child's academic journey.

## Science 2023-2024

<sup>\*</sup>Historical & grade level proficiency not available due to small sample size.