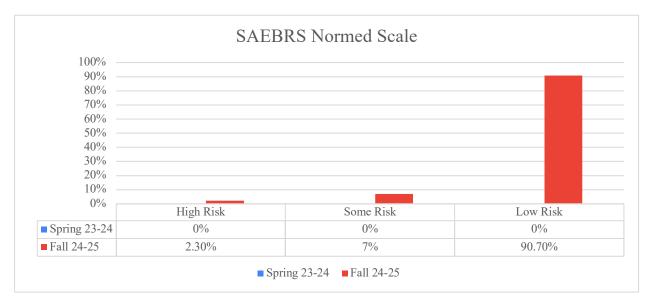

## **SAEBRS Normed Scale**

## mySAEBRS Normed Scale

9<sup>th</sup> Grade Performance (PHS GPA)

This overview of historical GPA data is intended to provide insights into the academic success of students from our districts as they transition to Portsmouth High School. This data helps us better understand how

well our students are prepared for the challenges of high school and beyond. To offer a comprehensive view, the included charts compare each district's performance with that of all other districts in SAU 50.

It is important to note that the GPA data reflects student performance across all levels of classes, from foundational to advanced courses. While reviewing this information, we intend to track the number and percentage of students from each district who access higher-level courses, such as Dual Enrollment or honors classes in their junior and senior years. This metric offers additional context about the opportunities students pursue during high school.