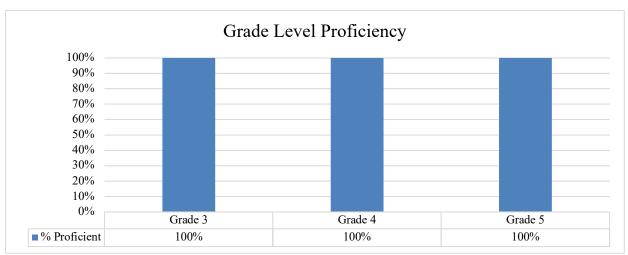

### Statewide Assessment (SAS)

The New Hampshire Statewide Assessment System is a set of standardized tests designed to measure student progress and proficiency in key academic areas, including English Language Arts (ELA), Mathematics, and Science. These assessments are an important part of New Hampshire's efforts to ensure that all students receive a high-quality education and are prepared for success in school and beyond. Administered to students in grades 3 through 8 and once in high school, the assessments help teachers, parents, and policymakers identify strengths and areas for improvement in student learning. Results from the assessments provide valuable information that helps guide instruction, support student growth, and inform decisions about educational practices at both the school and state levels. Participation in the assessments is essential for providing an accurate picture of how well students are meeting state academic standards and achieving their full potential.

# ELA 2023-2024