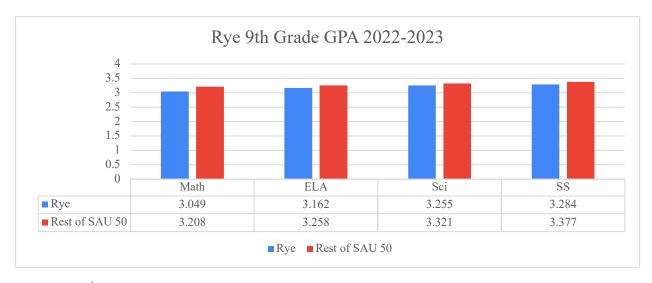

## 2022-2023 9th Grade GPA

# 9th Grade Performance (PHS GPA)

This overview of historical GPA data is intended to provide insights into the academic success of students from our districts as they transition to Portsmouth High School. This data helps us better understand how well our students are prepared for the challenges of high school and beyond. To offer a comprehensive view, the included charts compare each district's performance with that of all other districts in SAU 50.

It is important to note that the GPA data reflects student performance across all levels of classes, from foundational to advanced courses. While reviewing this information, we intend to track the number and percentage of students from each district who access higher-level courses, such as Dual Enrollment or honors classes in their junior and senior years. This metric offers additional context about the opportunities students pursue during high school.

## 9th Grade Performance (PHS GPA)

This overview of historical GPA data is intended to provide insights into the academic success of students from our districts as they transition to Portsmouth High School. This data helps us better understand how well our students are prepared for the challenges of high school and beyond. To offer a comprehensive view, the included charts compare each district's performance with that of all other districts in SAU 50.

2022-2023 9th Grade GPA

2023-2024 9th Grade GPA