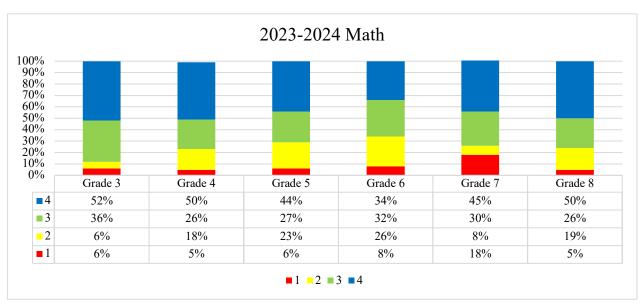

nd Science. These assessments are an important part of New Hampshire's efforts to ensure that all students receive a high-quality education and are prepared for success in school and beyond. Administered to students in grades 3 through 8 and once in high school, the assessments help teachers, parents, and policymakers identify strengths and areas for improvement in student learning. Results from the assessments provide valuable information that helps guide instruction, support student growth, and inform decisions about educational practices at both the school and state levels. Participation in the assessments is essential for providing an accurate picture of how well students are meeting state academic standards and achieving their full potential.

# ELA 2023-2024







# Math 2023-2024







# Science 2023-2024







Fall 2024 STAR Screening

The STAR Assessments are a series of computer-adaptive tests used to monitor student progress in key academic areas, such as reading and mathematics. These assessments provide valuable insights into your child's strengths and areas for growth, offering a clear picture of their current skill levels and helping teachers tailor instruction to meet individual learning needs. Administered several times throughout the school year, STAR assessments allow for frequent, real-time monitoring of your child's progress, so that adjustments can be made to support their academic development. The results are used to set personalized learning goals, track growth over time, and ensure that every student receives the support they need to succeed. The