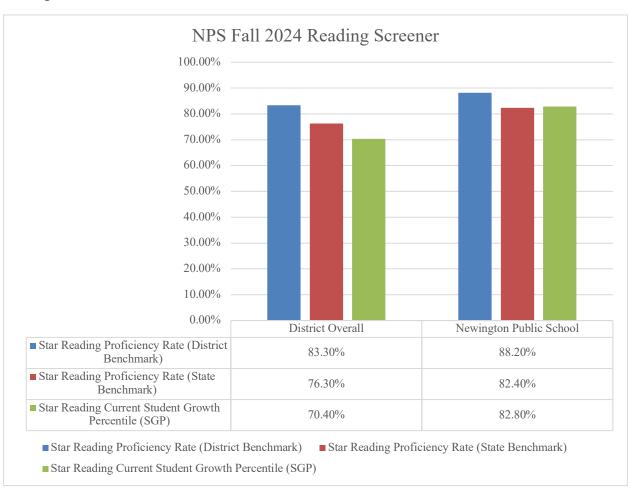

# Science 2023-2024

Fall 2024 STAR Screening

The STAR Assessments are a series of computer-adaptive tests used to monitor student progress in key academic areas, such as reading and mathematics. These assessments provide valuable insights into your child's strengths and areas for growth, offering a clear picture of their current skill levels and helping teachers tailor instruction to meet individual learning needs. Administered several times throughout the school year, STAR assessments allow for frequent, real-time monitoring of your child's progress, so that adjustments can be made to support their academic development. The results are used to set personalized learning goals, track growth over time, and ensure that every student receives the support they need to succeed. These assessments are not only a tool for teachers but also help you, as a parent, stay informed about your child's academic journey.

## Reading

## Math