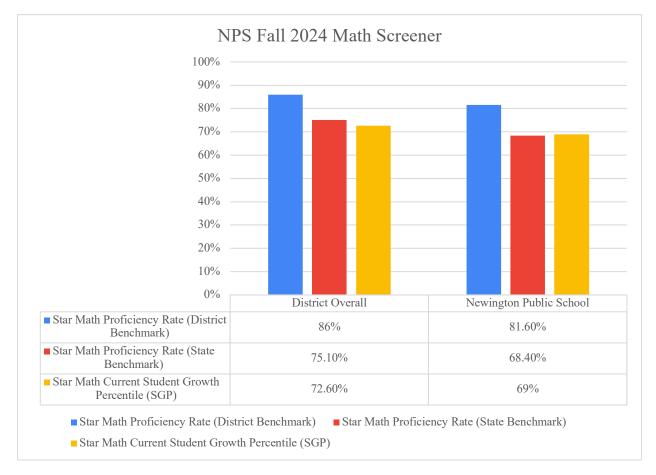

# Science 2023-2024

Fall 2024 STAR Screening

The STAR Assessments are a series of computer-adaptive tests used to monitor student progress in key academic areas, such as reading and mathematics. These assessments provide valuable insights into your child's strengths and areas for growth, offering a clear picture of their current skill levels and helping teachers tailor instruction to meet individual learning needs. Administered several times throughout the school year, STAR assessments allow for frequent, real-time monitoring of your child's progress, so that adjustments can be made to support their academic development. The results are used to set personalized learning goals, track growth over time, and ensure that every student receives the support they need to succeed. These assessments are not only a tool for teachers but also help you, as a parent, stay informed about your child's academic journey.

## Reading

## Math