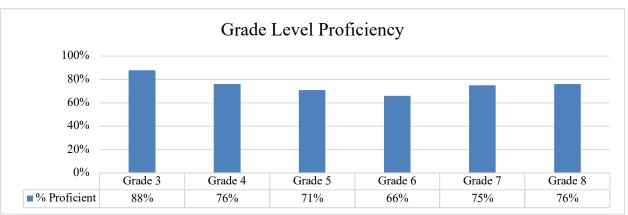

## Statewide Assessment (SAS)

The New Hampshire Statewide Assessment System is a set of standardized tests designed to measure student progress and proficiency in key academic areas, including English Language Arts (ELA), Mathematics, and Science. These assessments are an important part of New Hampshire's efforts to ensure that all students receive a high-quality education and are prepared for success in school and beyond. Administered to students in grades 3 through 8 and once in high school, the assessments help teachers, parents, and policymakers identify strengths and areas for improvement in student learning. Results from the assessments provide valuable information that helps guide instruction, support student growth, and inform decisions about educational practices at both the school and state levels. Participation in the assessments is essential for providing an accurate picture of how well students are meeting state academic standards and achieving their full potential.

## ELA 2023-2024