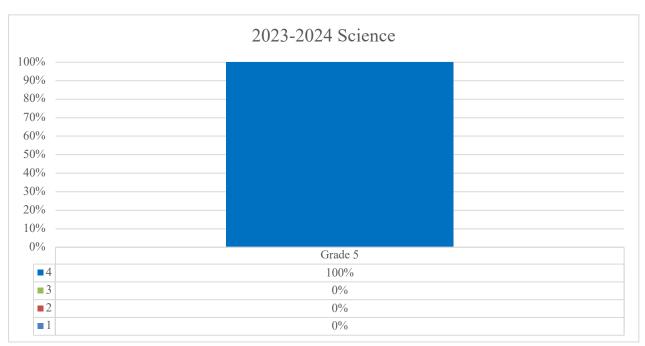

# Science 2023-2024

# Science 2023-2024

Fall 2024 STAR Screening

The STAR Assessments are a series of computer-adaptive tests used to monitor student progress in key academic areas, such as reading and mathematics. These assessments provide valuable insights into your child's strengths and areas for growth, offering a clear picture of their current skill levels and helping teachers tailor instruction to meet individual learning needs. Administered several times throughout the school year, STAR assessments allow for frequent, real-time monitoring of your child's progress, so that adjustments can be made to support their academic development. The results are used to set personalized learning goals, track growth over time, and ensure that every student receives the support they need to succeed. These assessments are not only a tool for teachers but also help you, as a parent, stay informed about your child's academic journey.