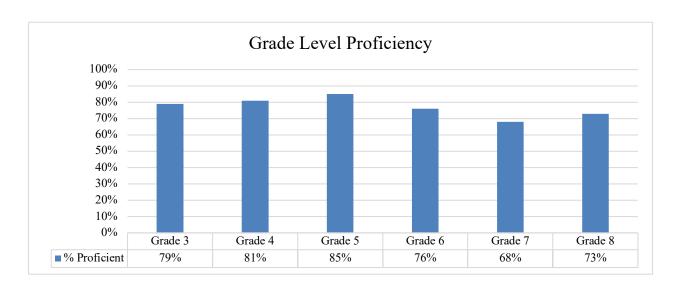

### Rye

Students leaving Rye schools are engaged learners able to exercise control over their education and have the work habits to be able to meet their own and others' expectations for learning. They understand that effort and openness to learning are the most important factors in their success. They know how to persevere through challenging academic tasks. Rye students are curious learners and creative thinkers who have developed the knowledge and skills to reflect on and further their education and life experiences.

Rye students have a deep understanding of the major concepts in all content areas and are able to apply that learning into new situations. Students are well prepared to enter the next level of their education because they have been meaningfully challenged and well-educated. They possess strong research and critical thinking skills allowing them to investigate and solve complex problems. They are able to communicate effectively using a variety of media, especially written and oral. Rye students use technology effectively to support and demonstrate their learning across all content areas.

Rye students are confident, respectful of themselves and others, and contribute positively as citizens. They understand how to collaborate to maximize their own and the group's learning. Rye students have the skills to get along with their peers and other members of the community. They are open-minded and have learned to understand others' perspectives. Importantly, they are empathetic as demonstrated by their understanding of how their words and actions affect others.

### Statewide Assessment (SAS)

The New Hampshire Statewide Assessment System is a set of standardized tests designed to measure student progress and proficiency in key academic areas, including English Language Arts (ELA), Mathematics, and Science. These assessments are an important part of New Hampshire's efforts to ensure that all students receive a high-quality education and are prepared for success in school and beyond. Administered to students in grades 3 through 8 and once in high school, the assessments help teachers, parents, and policymakers identify strengths and areas for improvement in student learning. Results from the assessments provide valuable information that helps guide instruction, support student growth, and inform decisions about educational practices at both the school and state levels. Participation in the assessments is essential for providing an accurate picture of how well students are meeting state academic standards and achieving their full potential.