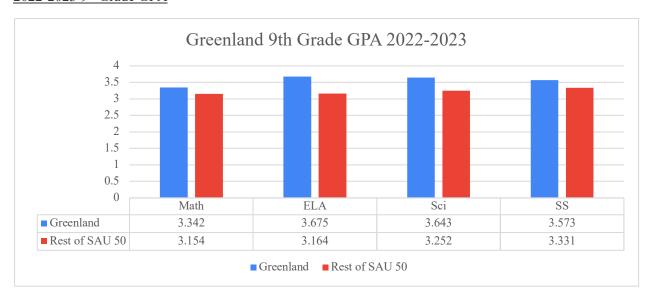

### mySAEBRS Normed Scale

9<sup>th</sup> Grade Performance (PHS GPA)

This overview of historical GPA data is intended to provide insights into the academic success of students from our districts as they transition to Portsmouth High School. This data helps us better understand how well our students are prepared for the challenges of high school and beyond. To offer a comprehensive view, the included charts compare each district's performance with that of all other districts in SAU 50.

It is important to note that the GPA data reflects student performance across all levels of classes, from foundational to advanced courses. While reviewing this information, we intend to track the number and percentage of students from each district who access higher-level courses, such as Dual Enrollment or honors classes in their junior and senior years. This metric offers additional context about the opportunities students pursue during high school.

## 2022-2023 9th Grade GPA