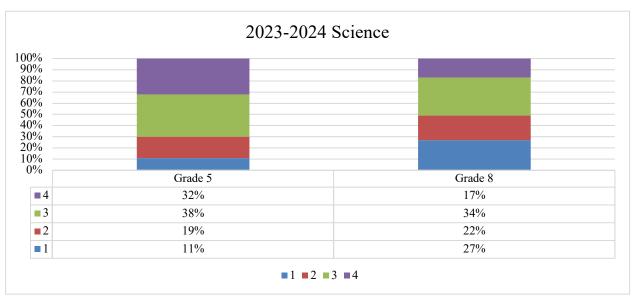

### Statewide Assessment (SAS)

The New Hampshire Statewide Assessment System is a set of standardized tests designed to measure student progress and proficiency in key academic areas, including English Language Arts (ELA), Mathematics, and Science. These assessments are an important part of New Hampshire's efforts to ensure that all students receive a high-quality education and are prepared for success in school and beyond. Administered to students in grades 3 through 8 and once in high school, the assessments help teachers, parents, and policymakers identify strengths and areas for improvement in student learning. Results from the assessments provide valuable information that helps guide instruction, support student growth, and inform decisions about educational practices at both the school and state levels. Participation in the assessments is essential for providing an accurate picture of how well students are meeting state academic standards and achieving their full potential.

# Science 2023-2024

Fall 2024 STAR Screening

The STAR Assessments are a series of computer-adaptive tests used to monitor student progress in key academic areas, such as reading and mathematics. These assessments provide valuable insights into your child's strengths and areas for growth, offering a clear picture of their current skill levels and helping teachers tailor instruction to meet individual learning needs. Administered several times throughout the school year, STAR assessments allow for frequent, real-time monitoring of your child's progress, so that adjustments can be made to support their academic development. The results are used to set personalized learning goals, track growth over time, and ensure that every student receives the support they need to succeed. These assessments are not only a tool for teachers but also help you, as a parent, stay informed about your child's academic journey.