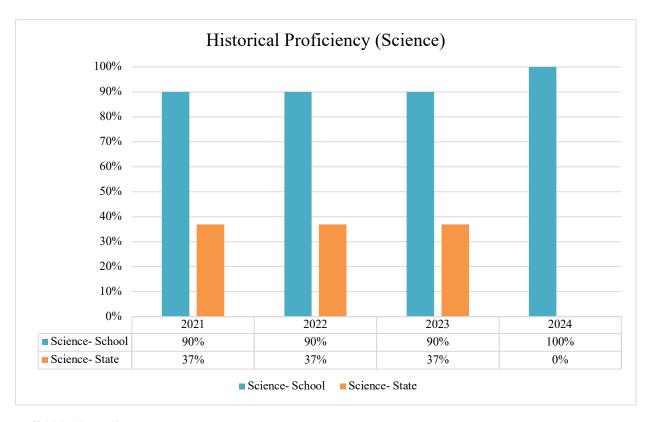

### Rye

Students leaving Rye schools are engaged learners able to exercise control over their education and have the work habits to be able to meet their own and others' expectations for learning. They understand that effort and openness to learning are the most important factors in their success. They know how to persevere through challenging academic tasks. Rye students are curious learners and creative thinkers who have developed the knowledge and skills to reflect on and further their education and life experiences.

Rye students have a deep understanding of the major concepts in all content areas and are able to apply that learning into new situations. Students are well prepared to enter the next level of their education because they have been meaningfully challenged and well-educated. They possess strong research and critical thinking skills allowing them to investigate and solve complex problems. They are able to communicate effectively using a variety of media, especially written and oral. Rye students use technology effectively to support and demonstrate their learning across all content areas.

Rye students are confident, respectful of themselves and others, and contribute positively as citizens. They understand how to collaborate to maximize their own and the group's learning. Rye students have the skills to get along with their peers and other members of the community. They are open-minded and have learned to understand others' perspectives. Importantly, they are empathetic as demonstrated by their understanding of how their words and actions affect others.

### Statewide Assessment (SAS)

The New Hampshire Statewide Assessment System is a set of standardized tests designed to measure student progress and proficiency in key academic areas, including English Language Arts (ELA), Mathematics, and Science. These assessments are an important part of New Hampshire's efforts to ensure that all students receive a high-quality education and are prepared for success in school and beyond. Administered to students in grades 3 through 8 and once in high school, the assessments help teachers, parents, and policymakers identify strengths and areas for improvement in student learning. Results from the assessments provide valuable information that helps guide instruction, support student growth, and inform decisions about educational practices at both the school and state levels. Participation in the assessments is essential for providing an accurate picture of how well students are meeting state academic standards and achieving their full potential.

# Science 2023-2024

Fall 2024 STAR Screening

The STAR Assessments are a series of computer-adaptive tests used to monitor student progress in key academic areas, such as reading and mathematics. These assessments provide valuable insights into your child's strengths and areas for growth, offering a clear picture of their current skill levels and helping teachers tailor instruction to meet individual learning needs. Administered several times throughout the school year, STAR assessments allow for frequent, real-time monitoring of your child's progress, so that adjustments can be made to support their academic development. The results are used to set personalized learning goals, track growth over time, and ensure that every student receives the support they need to succeed. These assessments are not only a tool for teachers but also help you, as a parent, stay informed about your child's academic journey.