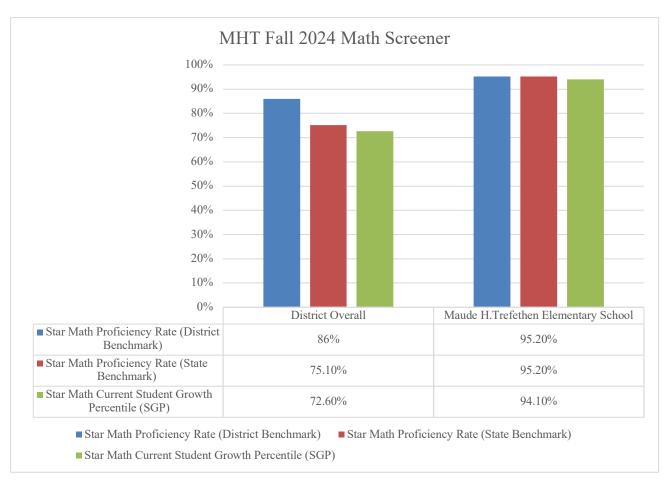

# Science 2023-2024

Fall 2024 STAR Screening

The STAR Assessments are a series of computer-adaptive tests used to monitor student progress in key academic areas, such as reading and mathematics. These assessments provide valuable insights into your child's strengths and areas for growth, offering a clear picture of their current skill levels and helping teachers tailor instruction to meet individual learning needs. Administered several times throughout the school year, STAR assessments allow for frequent, real-time monitoring of your child's progress, so that adjustments can be made to support their academic development. The results are used to set personalized learning goals, track growth over time, and ensure that every student receives the support they need to succeed. These assessments are not only a tool for teachers but also help you, as a parent, stay informed about your child's academic journey.

## Math