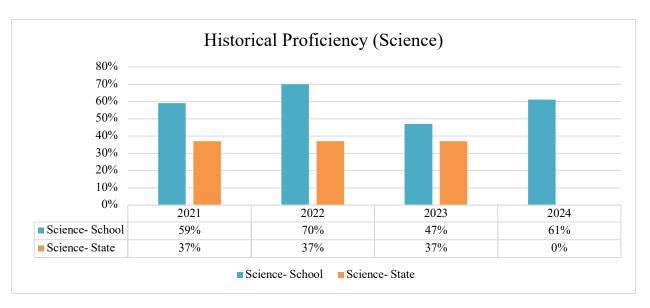

### Statewide Assessment (SAS)

The New Hampshire Statewide Assessment System is a set of standardized tests designed to measure student progress and proficiency in key academic areas, including English Language Arts (ELA), Mathematics, and Science. These assessments are an important part of New Hampshire's efforts to ensure that all students receive a high-quality education and are prepared for success in school and beyond. Administered to students in grades 3 through 8 and once in high school, the assessments help teachers, parents, and policymakers identify strengths and areas for improvement in student learning. Results from the assessments provide valuable information that helps guide instruction, support student growth, and inform decisions about educational practices at both the school and state levels. Participation in the assessments is essential for providing an accurate picture of how well students are meeting state academic standards and achieving their full potential.

# Science 2023-2024

Fall 2024 STAR Screening

The STAR Assessments are a series of computer-adaptive tests used to monitor student progress in key academic areas, such as reading and mathematics. These assessments provide valuable insights into your child's strengths and areas for growth, offering a clear picture of their current skill levels and helping teachers tailor instruction to meet individual learning needs. Administered several times throughout the school year, STAR assessments allow for frequent, real-time monitoring of your child's progress, so that adjustments can be made to support their academic development. The results are used to set personalized learning goals, track growth over time, and ensure that every student receives the support they need to succeed. These assessments are not only a tool for teachers but also help you, as a parent, stay informed about your child's academic journey.