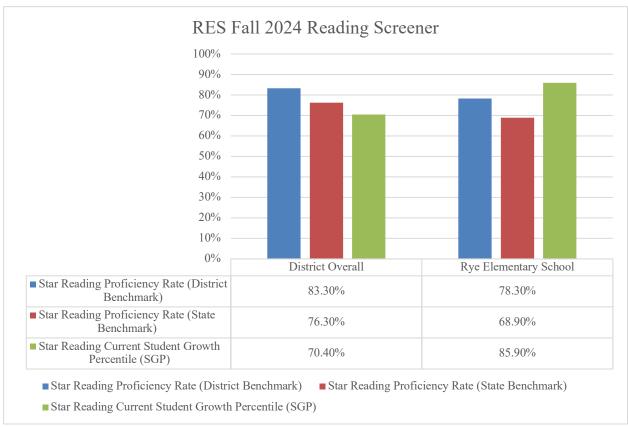

progress in key academic areas, such as reading and mathematics. These assessments provide valuable insights into your child's strengths and areas for growth, offering a clear picture of their current skill levels and helping teachers tailor instruction to meet individual learning needs. Administered several times throughout the school year, STAR assessments allow for frequent, real-time monitoring of your child's progress, so that adjustments can be made to support their academic development. The results are used to set personalized learning goals, track growth over time, and ensure that every student receives the support they need to succeed. These assessments are not only a tool for teachers but also help you, as a parent, stay informed about your child's academic journey.

## Reading





## Math





## 9th Grade Performance (PHS GPA)

This overview of historical GPA data is intended to provide insights into the academic success of students from our districts as they transition to Portsmouth High School. This data helps us better understand how well our students are prepared for the challenges of high school and beyond. To offer a comprehensive view, the included charts compare each district's performance with that of all other districts in SAU 50.

It is important to note that the GPA data reflects student performance across all levels of classes, from foundational to advanced courses. While reviewing this information, we intend to track the number and percentage of students from each district who access higher-level courses, such as Dual Enrollment or honors classes