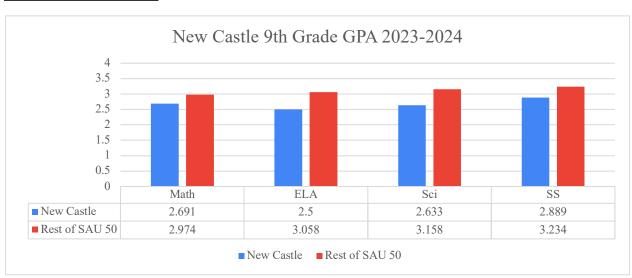

ansition to Portsmouth High School. This data helps us better understand how well our students are prepared for the challenges of high school and beyond. To offer a comprehensive view, the included charts compare each district's performance with that of all other districts in SAU 50.

It is important to note that the GPA data reflects student performance across all levels of classes, from foundational to advanced courses. While reviewing this information, we intend to track the number and percentage of students from each district who access higher-level courses, such as Dual Enrollment or honors classes in their junior and senior years. This metric offers additional context about the opportunities students pursue during high school.

# 2022-2023 9th Grade GPA



# 2023-2024 9th Grade GPA



### Rye

Students leaving Rye schools are engaged learners able to exercise control over their education and have the work habits to be able to meet their own and others' expectations for learning. They understand that effort and openness to learning are the most important factors in their success. They know how to persevere through challenging academic tasks. Rye students are curious learners and creative thinkers who have developed the knowledge and skills to reflect on and further their education and life experiences.

Rye students have a deep understanding of the major concepts in all content areas and are able to apply that learning into new situations. Students are well prepared to enter the next level of their education because they have been meaningfully challenged and well-educa