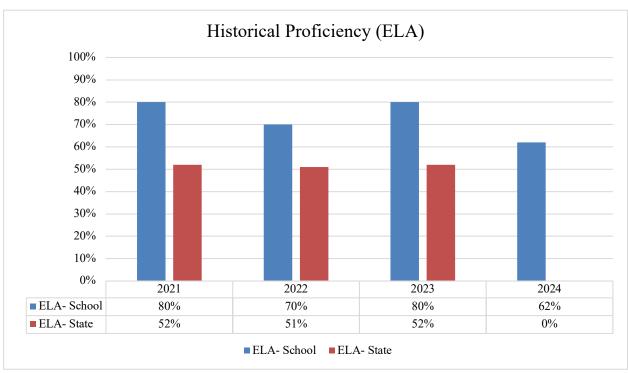

(ELA), Mathematics, and Science. These assessments are an important part of New Hampshire's efforts to ensure that all students receive a high-quality education and are prepared for success in school and beyond. Administered to students in grades 3 through 8 and once in high school, the assessments help teachers, parents, and policymakers identify strengths and areas for improvement in student learning. Results from the assessments provide valuable information that helps guide instruction, support student growth, and inform decisions about educational practices at both the school and state levels. Participation in the assessments is essential for providing an accurate picture of how well students are meeting state academic standards and achieving their full potential.

## ELA 2023-2024





## Math 2023-2024





## Science 2023-2024

<sup>\*</sup>Historical & grade level proficiency not available due to small sample size.

## Fall 2024 STAR Screening

The STAR Assessments are a series of computer-adaptive tests used to monitor student progress in key academic areas, such as reading and mathematics. These assessments provide valuable insights into your child's strengths and areas for growth, offering a clear picture of their current skill levels and helping teachers tailor instruction to meet individual learning needs. Administered several times throughout the school year, STAR assessments allow for frequent, real-time monitoring of your child's progress, so that adjustments can be made to support their academic development. The results are used to set personalized learning