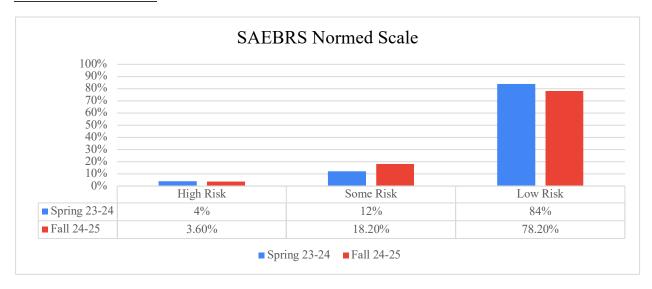

## SAEBRS & mySAEBRS

SAEBRS is a screening tool designed to assess a student's behavior, social interactions, and emotional well-being. It helps us understand how students are functioning across three important areas:

- 1. Social: How well a student interacts with peers, demonstrates appropriate social skills, and navigates social situations.
- 2. Academic: The student's ability to focus, engage in learning, and manage schoolwork.
- 3. Emotional: A student's emotional regulation, coping strategies, and overall mental health.

The results from the SAEBRS screen help identify students who may be at risk in any of these areas, allowing us to provide targeted interventions and support.

mySAEBRS is an online version of the SAEBRS tool that allows for more efficient data collection, monitoring, and reporting. It is used by teachers, school staff, and sometimes even students themselves (depending on the school's approach) to assess and track social, academic, and emotional behavior throughout the school year.

The data collected through mySAEBRS helps our staff:

- Monitor students' progress over time
- Identify trends in behavior and emotional health
- Tailor support plans that focus on the specific needs of individual students

SAEBRS provides a quick and effective way to spot early signs of social, academic, or emotional challenges that might not be immediately visible. By gathering information from teachers, staff, and sometimes students, we can intervene early to ensure that each student gets the help they need before issues become more serious. Early intervention can lead to better outcomes in terms of both academic achievement and overall mental health.

### SAEBRS Normed Scale