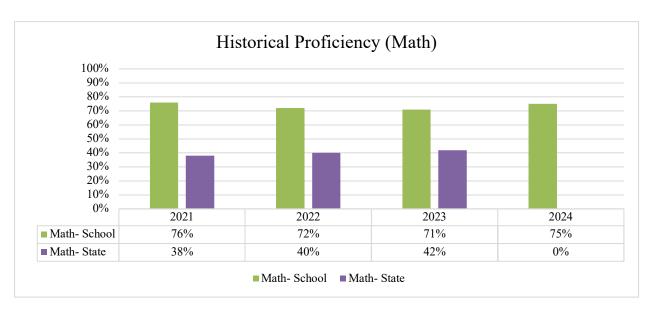

### Statewide Assessment (SAS)

The New Hampshire Statewide Assessment System is a set of standardized tests designed to measure student progress and proficiency in key academic areas, including English Language Arts (ELA), Mathematics, and Science. These assessments are an important part of New Hampshire's efforts to ensure that all students receive a high-quality education and are prepared for success in school and beyond. Administered to students in grades 3 through 8 and once in high school, the assessments help teachers, parents, and policymakers identify strengths and areas for improvement in student learning. Results from the assessments provide valuable information that helps guide instruction, support student growth, and inform decisions about educational practices at both the school and state levels. Participation in the assessments is essential for providing an accurate picture of how well students are meeting state academic standards and achieving their full potential.

# ELA 2023-2024

# Math 2023-2024

# Science 2023-2024

Fall 2024 STAR Screening

The STAR Assessments are a series of computer-adaptive tests used to monitor student progress in key academic areas, such as reading and mathematics. These assessments provide valuable insights into your child's strengths and areas for growth, offering a clear picture of their current skill levels and helping teachers tailor instruction to meet individual learning needs. Administered several times throughout the school year, STAR assessments allow for frequent, real-time monitoring of your child's progress, so that adjustments can be made to support their academic development. The results are used to set personalized learning goals, track growth over time, and ensure that every student receives the support they need to succeed. These assessments are not only a tool for teachers but also help you, as a parent, stay informed about your child's academic journey.