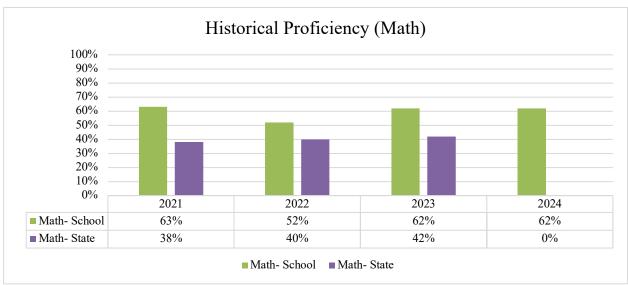

cience. These assessments are an important part of New Hampshire's efforts to ensure that all students receive a high-quality education and are prepared for success in school and beyond. Administered to students in grades 3 through 8 and once in high school, the assessments help teachers, parents, and policymakers identify strengths and areas for improvement in student learning. Results from the assessments provide valuable information that helps guide instruction, support student growth, and inform decisions about educational practices at both the school and state levels. Participation in the assessments is essential for providing an accurate picture of how well students are meeting state academic standards and achieving their full potential.

# ELA 2023-2024







# Math 2023-2024







# Science 2023-2024







## Fall 2024 STAR Screening

The STAR Assessments are a series of computer-adaptive tests used to monitor student progress in key academic areas, such as reading and mathematics. These assessments provide valuable insights into your child's strengths and areas for growth, offering a clear picture of their current skill levels and helping teachers tailor instruction to meet individual learning needs. Administered several times throughout the school year, STAR assessments allow for frequent, real-time monitoring of your child's progress, so that adjustments can be made to support their academic development. The results are used to set personalized learning goals, track growth over time, and ensure that every student receives the support they need to succeed. Thes