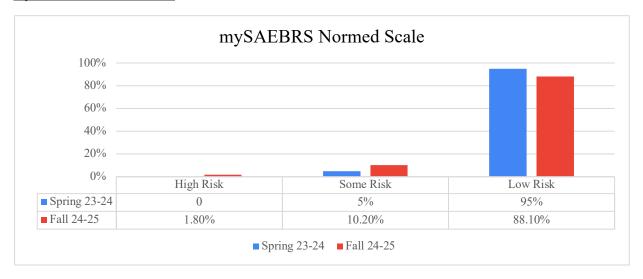

## SAEBRS & mySAEBRS

SAEBRS is a screening tool designed to assess a student's behavior, social interactions, and emotional well-being. It helps us understand how students are functioning across three important areas:

- 1. Social: How well a student interacts with peers, demonstrates appropriate social skills, and navigates social situations.
- 2. Academic: The student's ability to focus, engage in learning, and manage schoolwork.
- 3. Emotional: A student's emotional regulation, coping strategies, and overall mental health.

The results from the SAEBRS screen help identify students who may be at risk in any of these areas, allowing us to provide targeted interventions and support.

mySAEBRS is an online version of the SAEBRS tool that allows for more efficient data collection, monitoring, and reporting. It is used by teachers, school staff, and sometimes even students themselves (depending on the school's approach) to assess and track social, academic, and emotional behavior throughout the school year.

The data collected through mySAEBRS helps our staff:

- Monitor students' progress over time
- Identify trends in behavior and emotional health
- Tailor support plans that focus on the specific needs of individual students

SAEBRS provides a quick and effective way to spot early signs of social, academic, or emotional challenges that might not be immediately visible. By gathering information from teachers, staff, and sometimes students, we can intervene early to ensure that each student gets the help they need before issues become more serious. Early intervention can lead to better outcomes in terms of both academic achievement and overall mental health.

### mySAEBRS Normed Scale

9<sup>th</sup> Grade Performance (PHS GPA)

This overview of historical GPA data is intended to provide insights into the academic success of students from our districts as they transition to Portsmouth High School. This data helps us better understand how well our students are prepared for the challenges of high school and beyond. To offer a comprehensive view, the included charts compare each district's performance with that of all other districts in SAU 50.