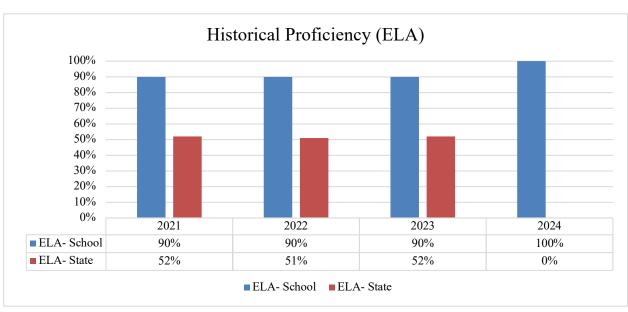

### Statewide Assessment (SAS)

The New Hampshire Statewide Assessment System is a set of standardized tests designed to measure student progress and proficiency in key academic areas, including English Language Arts (ELA), Mathematics, and Science. These assessments are an important part of New Hampshire's efforts to ensure that all students receive a high-quality education and are prepared for success in school and beyond. Administered to students in grades 3 through 8 and once in high school, the assessments help teachers, parents, and policymakers identify strengths and areas for improvement in student learning. Results from the assessments provide valuable information that helps guide instruction, support student growth, and inform decisions about educational practices at both the school and state levels. Participation in the assessments is essential for providing an accurate picture of how well students are meeting state academic standards and achieving their full potential.

# ELA 2023-2024