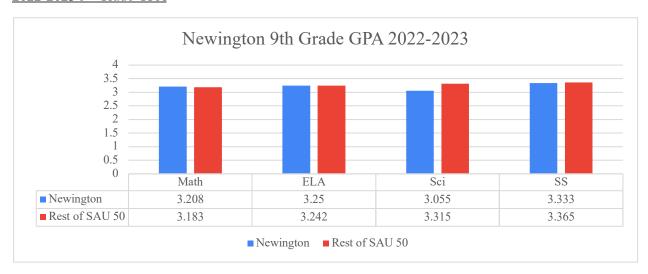

## mySAEBRS Normed Scale

9<sup>th</sup> Grade Performance (PHS GPA)

This overview of historical GPA data is intended to provide insights into the academic success of students from our districts as they transition to Portsmouth High School. This data helps us better understand how

well our students are prepared for the challenges of high school and beyond. To offer a comprehensive view, the included charts compare each district's performance with that of all other districts in SAU 50.

It is important to note that the GPA data reflects student performance across all levels of classes, from foundational to advanced courses. While reviewing this information, we intend to track the number and percentage of students from each district who access higher-level courses, such as Dual Enrollment or honors classes in their junior and senior years. This metric offers additional context about the opportunities students pursue during high school.

## 2022-2023 9th Grade GPA