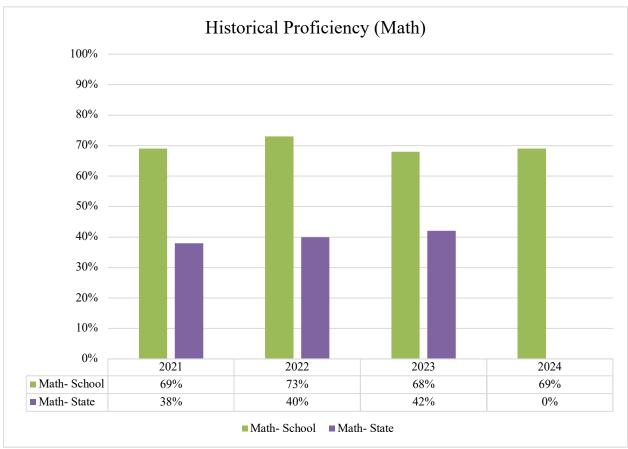

### Rye

Students leaving Rye schools are engaged learners able to exercise control over their education and have the work habits to be able to meet their own and others' expectations for learning. They understand that effort and openness to learning are the most important factors in their success. They know how to persevere through challenging academic tasks. Rye students are curious learners and creative thinkers who have developed the knowledge and skills to reflect on and further their education and life experiences.

Rye students have a deep understanding of the major concepts in all content areas and are able to apply that learning into new situations. Students are well prepared to enter the next level of their education because they have been meaningfully challenged and well-educated. They possess strong research and critical thinking skills allowing them to investigate and solve complex problems. They are able to communicate effectively using a variety of media, especially written and oral. Rye students use technology effectively to support and demonstrate their learning across all content areas.

Rye students are confident, respectful of themselves and others, and contribute positively as citizens. They understand how to collaborate to maximize their own and the group's learning. Rye students have the skills to get along with their peers and other members of the community. They are open-minded and have learned to understand others' perspectives. Importantly, they are empathetic as demonstrated by their understanding of how their words and actions affect others.