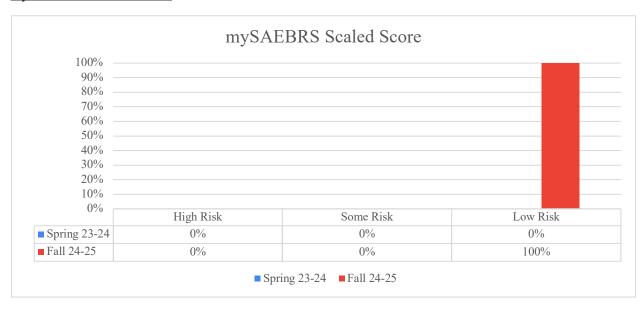

years. This metric provides important context about the opportunities pursued by our students and informs future planning.

Another area of focus has been the SAEBRS (Social, Academic, and Emotional Behavior Risk Screener) as of December 9th, we have aggregate data from New Castle, Newington, and Greenland. We are still in the process of finalizing Rye Elementary and Rye Junior High.