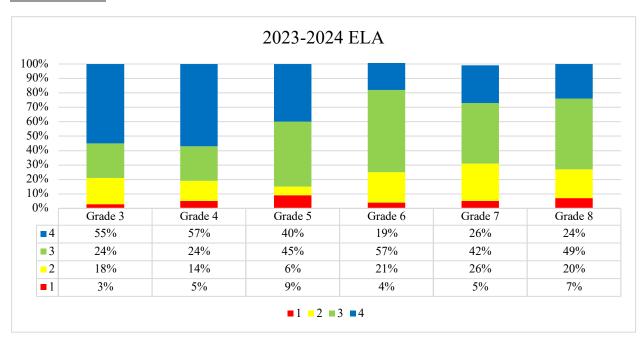

ts (ELA), Mathematics, and Science. These assessments are an important part of New Hampshire's efforts to ensure that all students receive a high-quality education and are prepared for success in school and beyond. Administered to students in grades 3 through 8 and once in high school, the assessments help teachers, parents, and policymakers identify strengths and areas for improvement in student learning. Results from the assessments provide valuable information that helps guide instruction, support student growth, and inform decisions about educational practices at both the school and state levels. Participation in the assessments is essential for providing an accurate picture of how well students are meeting state academic standards and achieving their full potential.

# ELA 2023-2024







# Math 2023-2024







# Science 2023-2024







Fall 2024 STAR Screening

The STAR Assessments are a series of computer-adaptive tests used to monitor student progress in key academic areas, such as reading and mathematics. These assessments provide valuable insights into your child's strengths and areas for growth, offering a clear picture of their current skill levels and helping teachers tailor instruction to meet individual learning needs. Administered several times throughout the school year, STAR assessments allow for frequent, real-time monitoring of your child's progress, so that adjustments can be made to support their academic development. The results are used to set personalized learning goals, track growth over time, and ensure that every student receives the support t