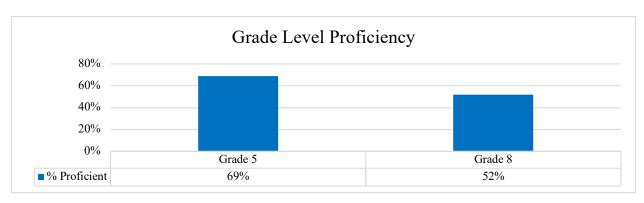

# Science 2023-2024

# Science 2023-2024

Fall 2024 STAR Screening

STAR Assessments are a series of computer-adaptive tests used to monitor student progress in key academic areas, such as reading and mathematics. These assessments provide valuable insights into your child's strengths and areas for growth, offering a clear picture of their current skill levels and helping teachers tailor instruction to meet individual learning needs. Administered several times throughout the school year, STAR assessments allow for frequent, real-time monitoring of your child's progress, so that adjustments can be made to support their academic development. The results are used to set personalized learning goals, track growth over time, and ensure that every student receives the support they need to succeed. These assessments are not only a tool for teachers but also help you, as a parent, stay informed about your child's academic journey.

# Science 2023-2024

Fall 2024 STAR Screening

The STAR Assessments are a series of computer-adaptive tests used to monitor student progress in key academic areas, such as reading and mathematics. These assessments provide valuable insights into your child's strengths and areas for growth, offering a clear picture of their current skill levels and helping teachers tailor instruction to meet individual learning needs. Administered several times throughout the school year, STAR assessments allow for frequent, real-time monitoring of your child's progress, so that adjustments can be made to support their academic development. The results are used to set personalized learning goals, track growth over time, and ensure that every student receives the support they need to succeed. These assessments are not only a tool for teachers but also help you, as a parent, stay informed about your child's academic journey.

## Science 2023-2024

<sup>\*</sup>Historical & grade level proficiency not available due to small sample size.