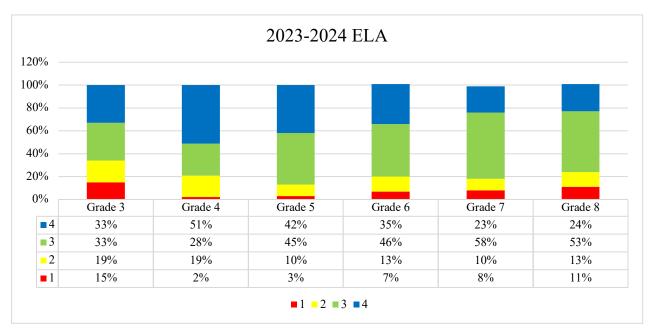

### Statewide Assessment (SAS)

The New Hampshire Statewide Assessment System is a set of standardized tests designed to measure student progress and proficiency in key academic areas, including English Language Arts (ELA), Mathematics, and Science. These assessments are an important part of New Hampshire's efforts to ensure that all students receive a high-quality education and are prepared for success in school and beyond. Administered to students in grades 3 through 8 and once in high school, the assessments help teachers, parents, and policymakers identify strengths and areas for improvement in student learning. Results from the assessments provide valuable information that helps guide instruction, support student growth, and inform decisions about educational practices at both the school and state levels. Participation in the assessments is essential for providing an accurate picture of how well students are meeting state academic standards and achieving their full potential.

# ELA 2023-2024