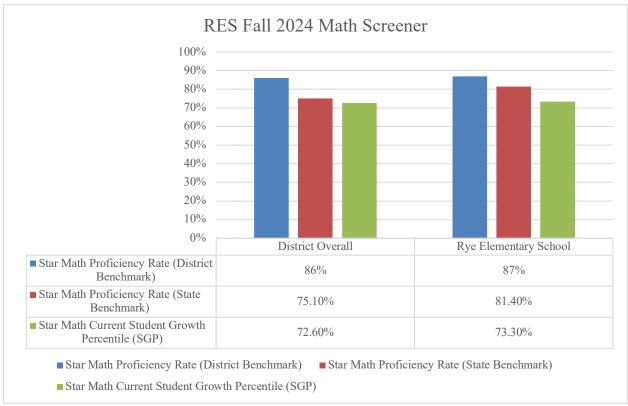

ey academic areas, such as reading and mathematics. These assessments provide valuable insights into your child's strengths and areas for growth, offering a clear picture of their current skill levels and helping teachers tailor instruction to meet individual learning needs. Administered several times throughout the school year, STAR assessments allow for frequent, real-time monitoring of your child's progress, so that adjustments can be made to support their academic development. The results are used to set personalized learning goals, track growth over time, and ensure that every student receives the support they need to succeed. These assessments are not only a tool for teachers but also help you, as a parent, stay informed about your child's academic journey.

## Reading





## Math





## 9th Grade Performance (PHS GPA)

This overview of historical GPA data is intended to provide insights into the academic success of students from our districts as they transition to Portsmouth High School. This data helps us better understand how well our students are prepared for the challenges of high school and beyond. To offer a comprehensive view, the included charts compare each district's performance with that of all other districts in SAU 50.

It is important to note that the GPA data reflects student performance across all levels of classes, from foundational to advanced courses. While reviewing this information, we intend to track the number and percentage of students from each district who access higher-level courses, such as Dual Enrollment or honors classes in their juni