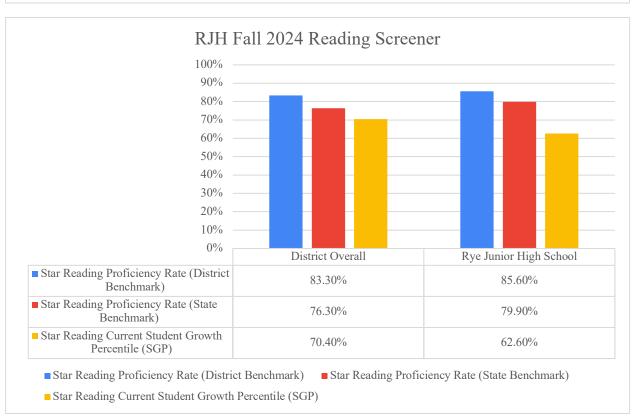

ogress in key academic areas, such as reading and mathematics. These assessments provide valuable insights into your child's strengths and areas for growth, offering a clear picture of their current skill levels and helping teachers tailor instruction to meet individual learning needs. Administered several times throughout the school year, STAR assessments allow for frequent, real-time monitoring of your child's progress, so that adjustments can be made to support their academic development. The results are used to set personalized learning goals, track growth over time, and ensure that every student receives the support they need to succeed. These assessments are not only a tool for teachers but also help you, as a parent, stay informed about your child's academic journey.

## Reading





## Math





## 9th Grade Performance (PHS GPA)

This overview of historical GPA data is intended to provide insights into the academic success of students from our districts as they transition to Portsmouth High School. This data helps us better understand how well our students are prepared for the challenges of high school and beyond. To offer a comprehensive view, the included charts compare each district's performance with that of all other districts in SAU 50.

It is important to note that the GPA data reflects student performance across all levels of classes, from foundational to advanced courses. While reviewing this information, we intend to track the number and percentage of students from each district who access higher-level courses, such as Dual Enrollment or honors classes in