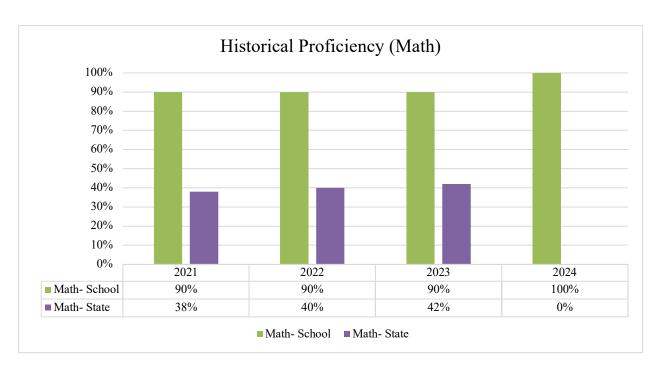

ence. These assessments are an important part of New Hampshire's efforts to ensure that all students receive a high-quality education and are prepared for success in school and beyond. Administered to students in grades 3 through 8 and once in high school, the assessments help teachers, parents, and policymakers identify strengths and areas for improvement in student learning. Results from the assessments provide valuable information that helps guide instruction, support student growth, and inform decisions about educational practices at both the school and state levels. Participation in the assessments is essential for providing an accurate picture of how well students are meeting state academic standards and achieving their full potential.

### ELA 2023-2024







# Math 2023-2024







# Science 2023-2024





Fall 2024 STAR Screening

STAR Assessments are a series of computer-adaptive tests used to monitor student progress in key academic areas, such as reading and mathematics. These assessments provide valuable insights into your child's strengths and areas for growth, offering a clear picture of their current skill levels and helping teachers tailor instruction to meet individual learning needs. Administered several times throughout the school year, STAR assessments allow for frequent, real-time monitoring of your child's progress, so that adjustments can be made to support their academic development. The results are used to set personalized learning goals, track growth over time, and ensure that every student receives the support they need to succeed. These assessm