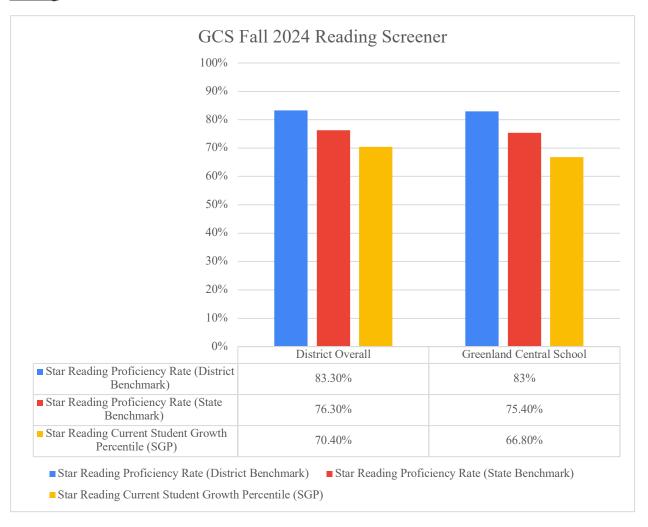

## Fall 2024 STAR Screening

The STAR Assessments are a series of computer-adaptive tests used to monitor student progress in key academic areas, such as reading and mathematics. These assessments provide valuable insights into your child's strengths and areas for growth, offering a clear picture of their current skill levels and helping teachers tailor instruction to meet individual learning needs. Administered several times throughout the school year, STAR assessments allow for frequent, real-time monitoring of your child's progress, so that adjustments can be made to support their academic development. The results are used to set personalized learning goals, track growth over time, and ensure that every student receives the support they need to succeed. These assessments are not only a tool for teachers but also help you, as a parent, stay informed about your child's academic journey.

# Reading

### Math

# Math

## Reading

## Math

#### Math